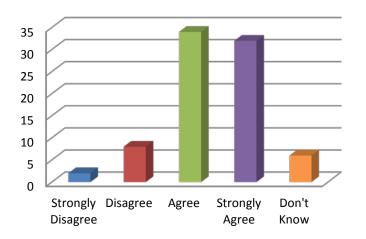

#### Discipline is enforced in a fair and consistent manner at my child's school