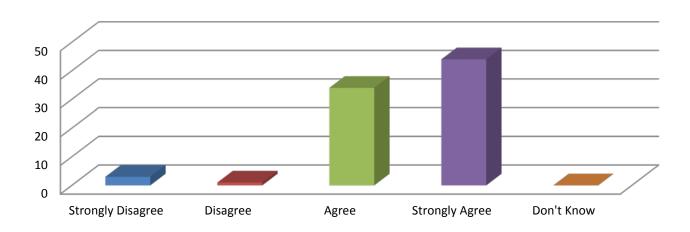

# How MC Parents Feel About the Academic Preparation They are Receiving

Teachers give me useful information about how to help my child do well in school