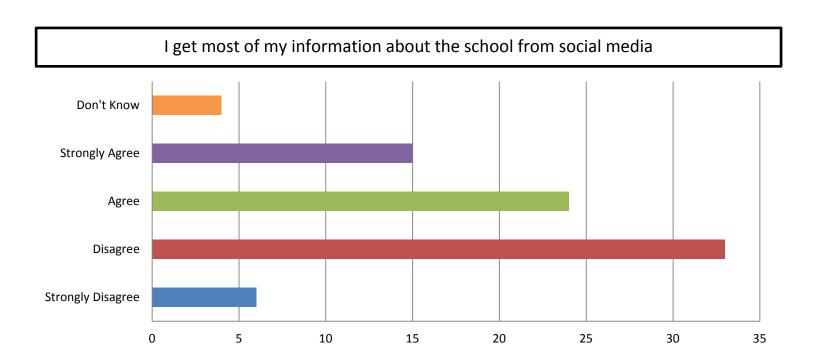

#### How MC Parents Feel Broadly About McClellan Elementary

What rating you would give the quality of your child's school?

What are the best ways for the school to communicate with you about your child's education?