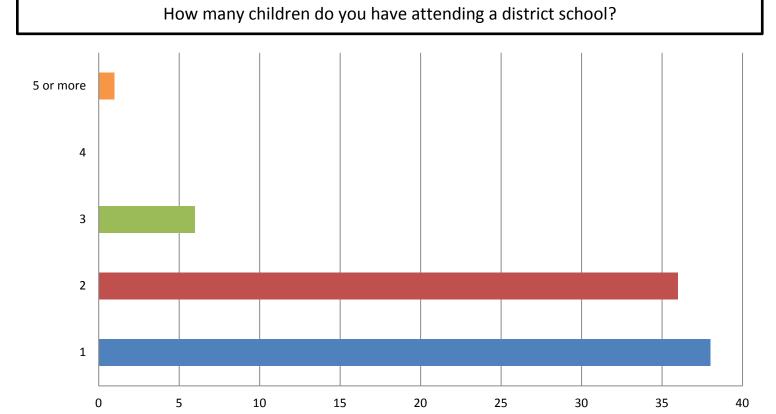

# Parent Responses to the McClellan Elementary (MC) Parent Climate Survey

# Basic Information on MC Parents Who Took the Elementary Parent Climate Survey





#### How MC Parents Feel Broadly About McClellan Elementary

What rating you would give the quality of your child's school?



What are the best ways for the school to communicate with you about your child's education?



# How MC Parents Feel About the Academic Preparation Their Students are Receiving







My child is receiving effective instruction targeted to his/her individual needs



### How MC Parents Feel About the Academic Preparation Their Students are Receiving

The feedback teachers provide on homework helps my child to learn



The feedback teachers provide on tests and quizzes helps my child to learn



The homework my child is assigned is purposeful and contributes to their learning



# How MC Parents Feel About the Academic Preparation They are Receiving

Teachers give