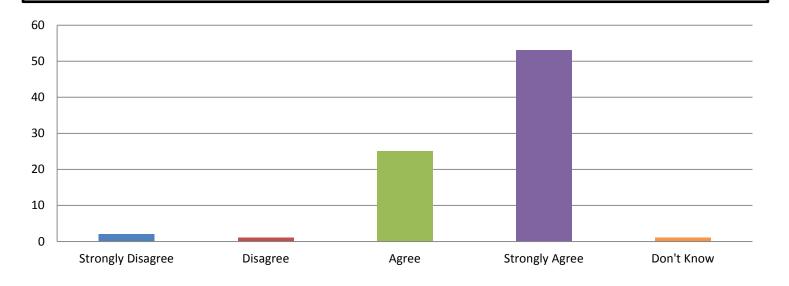

### How MC Parents Feel About Support Offered by the School

There is a teacher, counselor, or other staff member at school to whom my child can go for help with a school or personal problem