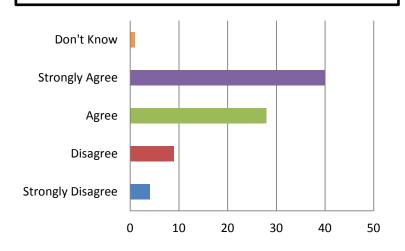

vey

# Basic Information on MC Parents Who Took the Elementary Parent Climate Survey





#### How MC Parents Feel Broadly About McClellan Elementary

What rating you would give the quality of your child's school?



What are the best ways for the school to communicate with you about your child's education?



# How MC Parents Feel About the Academic Preparation Their Students are Receiving







My child is receiving effective instruction targeted to his/her individual needs



### How MC Parents Feel About the Academic Preparation Their Students are Receiving

The feedback teachers provide on homework helps my child to learn



The feedback teachers provide on tests and quizzes helps my child to learn



The homework my child is assigned is purposeful and contributes to their learning



# How MC Parents Feel About the Academic Preparation They are Receiving

Teachers give me useful information about how to help my child do well in school





### How MC Parents Feel About Support Offered by the School

There is a teacher, counselor, or other staff member at school to whom my child can go for help with a school or personal problem









### How MC Parents Feel About Support Offered by the School

Students at my child's school are treated equally and fairly



My child takes an interest in the activities (student clubs, sports, field trips, etc.) offered at this school



#### My child is excited to go to school



### How MC Parents Feel About Support Offered by the School

I feel that my child's school is student centered and truly focused on doing what is best for k