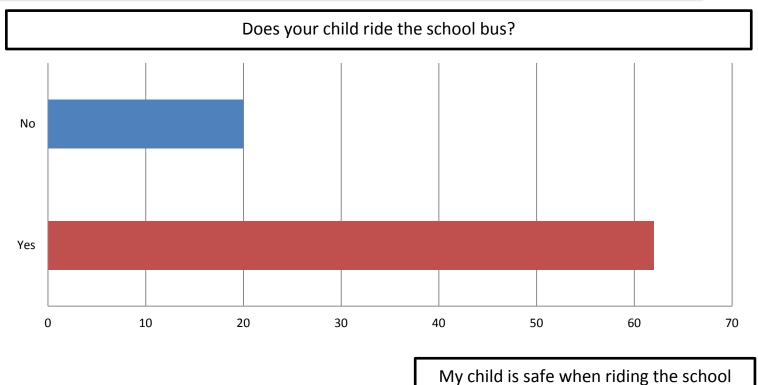

afety and Discipline



#### Discipline is enforced in a fair and consistent manner at my child's school







## How MC Parents Feel About School Safety and Discipline

The school has well-communicated behavioral expectations for its students



Students do not threaten or bully each other at this school



#### This school is free of weapons



# How MC Parents Feel About School Safety and Discipline









#### How MC Parents Feel About School Operations



My child's school seems to be run in an orderly and efficient yet student-centered manner



#### How MC Parents Feel About School Operations









### How MC Parents Feel About School Operations

Students have daily access to reliable technology at school for learning purposes



#### How MC Parents Feel About School Bussing









#### What MC Parents Count as a Successful District

Identify what you consider the most important way that we measure our success as a district



### What MC Parents See as the Most Important Educational Programs

Identify what you consider the most important school educational programs