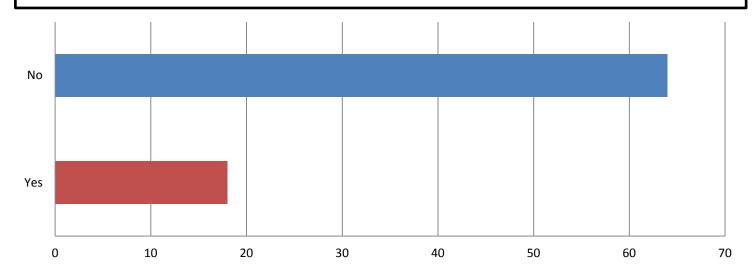

### How MC Parents View the Communication Between Them and School Leadership

Have you had an issue or concern to discuss with the principal or assistant principal this year?

When I have had an issue or a concern to discuss with a school administrator, he or she was available to talk to me