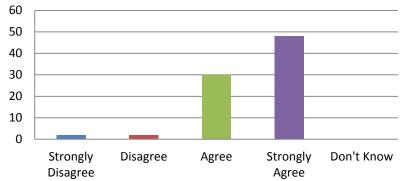

### How MC Parents Feel About the Academic Preparation Their Students are Receiving

The feedback teachers provide on homework helps my child to learn

The feedback teachers provide on tests and quizzes helps my child to learn