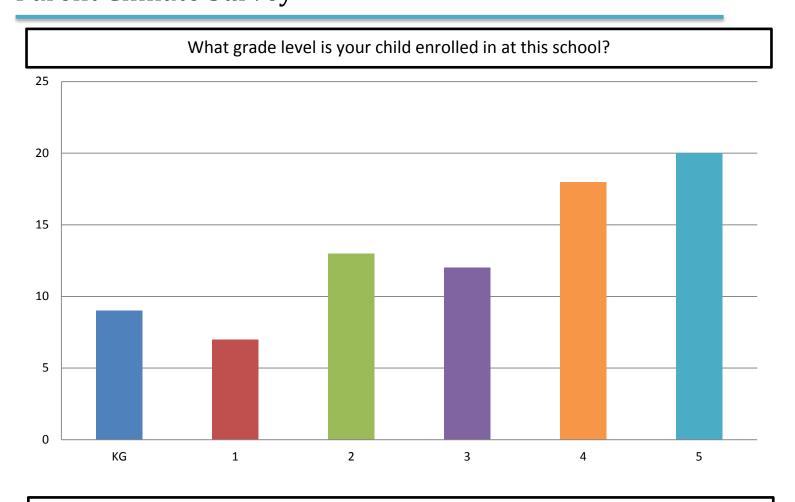

# Parent Responses to the McClellan Elementary (MC) Parent Climate Survey

# Basic Information on MC Parents Who Took the Elementary Parent Climate Survey





#### How MC Parents Feel Broadly About McClellan Elementary

What rating you would give the quality of your child's school?



What are the best ways for the school to communicate with you about your child's education?



# How MC Parents Feel About the Academic Preparation Their Students are Receiving







My child is receiving effective instruction targeted to his/her individual needs



### How MC Parents Feel About the Academic Preparation Their Students are Receiving

The feedback teachers provide on homework helps my child to learn



The feedback teachers provide on tests and quizzes helps my child to learn



The homework my child is assigned is purposeful and contributes to their learning



# How MC Parents Feel About the Academic Preparation They are Receiving

Teachers gi