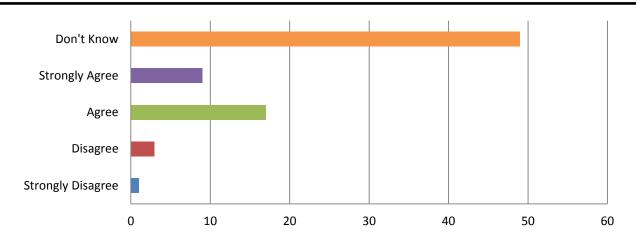

ation Their Students are Receiving







My child is receiving effective instruction targeted to his/her individual needs



### How MC Parents Feel About the Academic Preparation Their Students are Receiving

The feedback teachers provide on homework helps my child to learn



The feedback teachers provide on tests and quizzes helps my child to learn



The homework my child is assigned is purposeful and contributes to their learning



# How MC Parents Feel About the Academic Preparation They are Receiving

Teachers give me useful information about how to help my child do well in school





### How MC Parents Feel About Support Offered by the School

There is a teacher, counselor, or other staff member at school to whom my child can go for help with a school or personal problem









### How MC Parents Feel About Support Offered by the School

Students at my child's school are treated equally and fairly



My child takes an interest in the activities (student clubs, sports, field trips, etc.) offered at this school



#### My child is excited to go to school



### How MC Parents Feel About Support Offered by the School

I feel that my child's school is student centered and truly focused on doing what is best for kids



### How MC Parents Feel About School Leadership







### How MC Parents View the Communication Between Them and School Leadership

Have you had an issue or concern to discuss with the principal or assistant principal this year?



When I have had an issue or a concern to discuss with a school administrator, he or she was available to talk to me