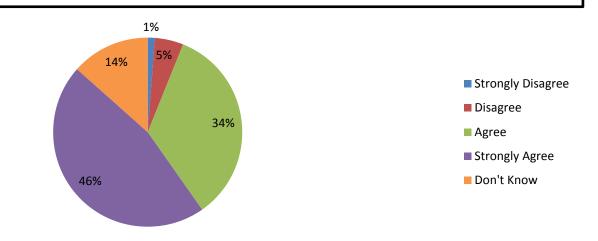

## How MC Parents Feel About School Safety and Discipline

The school has well-communicated behavioral expectations for its students

Students do not threaten or bully each other at this school