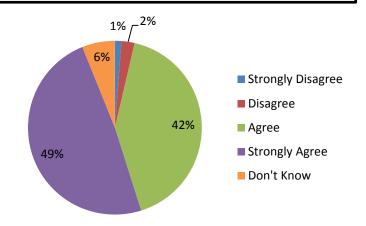

### How MC Parents Feel About Support Offered by the School

There is a teacher, counselor, or other staff member at school to whom my child can go for help with a school or personal problem