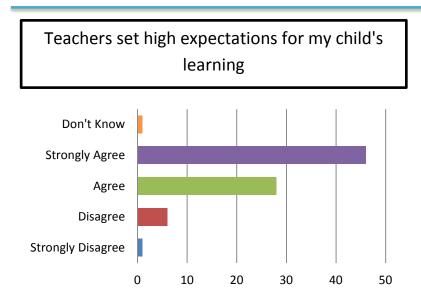

# How MC Parents Feel About the Academic Preparation Their Students are Receiving

My child is receiving effective instruction targeted to his/her individual needs