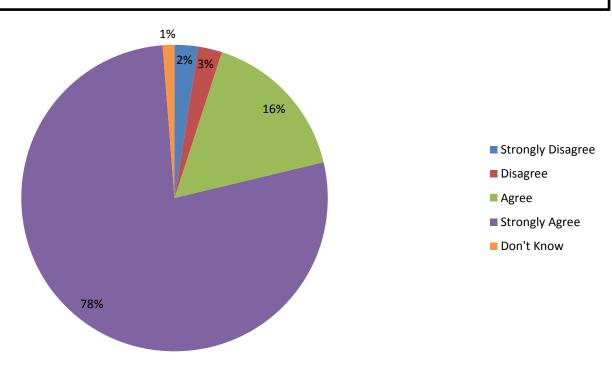

### How MC Parents View the Communication Between Them and School Leadership

When I have had an issue or a concern to discuss with a school administrator, he or she responded to my concerns in a professional manner, whether or not he or she agreed with my views