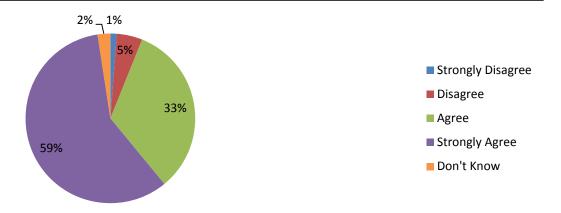

#### I am kept informed about my child's behavior



#### Parent Engagement and Communication at MC

I am kept informed about what my child is learning in school



My child's teachers are available to discuss my child's learning needs with me



I am satisfied with the opportunities for me to be involved in my child's school



### Parent Engagement and Communication at MC

I am kept informed about activities like tutoring, after-school programs, student performances, parent workshops, and other events





## How MC Parents Feel About School Safety and Discipline



#### Discipline is enforced in a fair and consistent manner at my child's school







## How MC Parents Feel About School Safety and Discipline

The school has well-communicated behavioral expectations for its students



Students do not threaten or bully each other at this school



#### This school is free of weapons



# How MC Parents Feel About School Safety and Discipline









#### How MC Parents Feel About School Operations



My child's school seems to be run in an orderly and efficient yet student-centered manner



#### How MC Parents Feel About School Operations









### How MC Parents Feel About School Operations

Students have daily access to reliable technology at school for learning purposes



#### How MC Parents Feel About School Bussing









#### What MC Parents Count as a Successful District

Identify what you consider the most important way that we measure our success as a district



### What MC Parents See as the Most Important Educational Programs

Identify what you cons