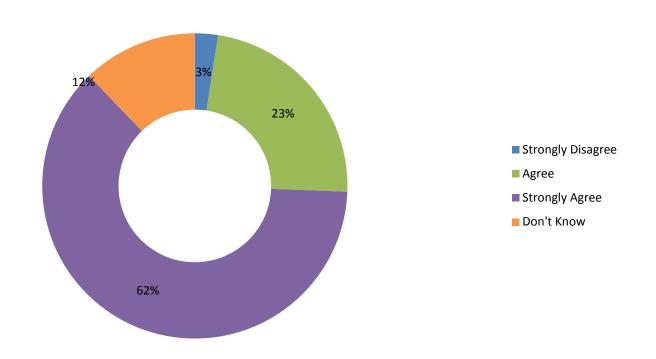

#### How MC Parents Feel About School Operations

My child's school seems to be run in an orderly and efficient yet student-centered manner