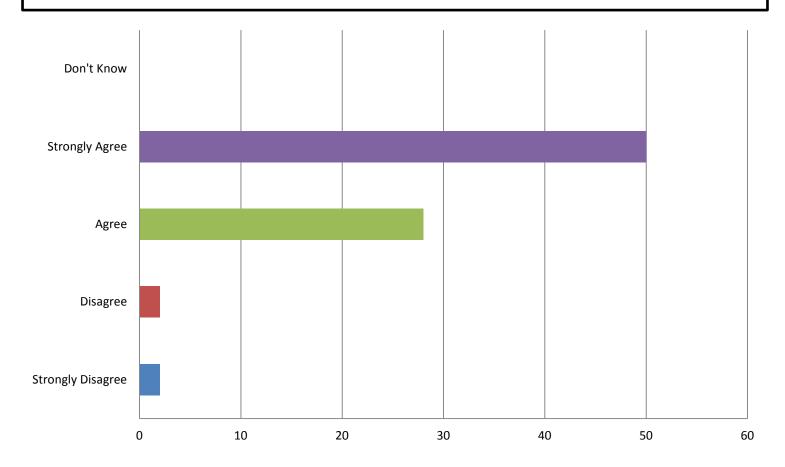

ow MC Parents Feel About the Academic Preparation They are Receiving

Teachers give me useful information about how to help my child do well in school





### How MC Parents Feel About Support Offered by the School

There is a teacher, counselor, or other staff member at school to whom my child can go for help with a school or personal problem









### How MC Parents Feel About Support Offered by the School

Students at my child's school are treated equally and fairly



My child takes an interest in the activities (student clubs, sports, field trips, etc.) offered at this school



#### My child is excited to go to school



### How MC Parents Feel About Support Offered by the School

I feel that my child's school is student centered and truly focused on doing what is best for kids



### How MC Parents Feel About School Leadership







### How MC Parents View the Communication Between Them and School Leadership

Have you had an issue or concern to discuss with the principal or assistant principal this year?



When I have had an issue or a concern to discuss with a school administrator, he or she was available to talk to me



When I have had an issue or a concern to discuss with a school administrator, he or she was courteous and listened to my concerns



### How MC Parents View the Communication Between Them and School Leadership

When I have had an issue or a concern to discuss with a school administrator, he or she responded to my concerns in a professional manner, whether or not he or she agreed with my views



### Parent Engagement and Communication at MC