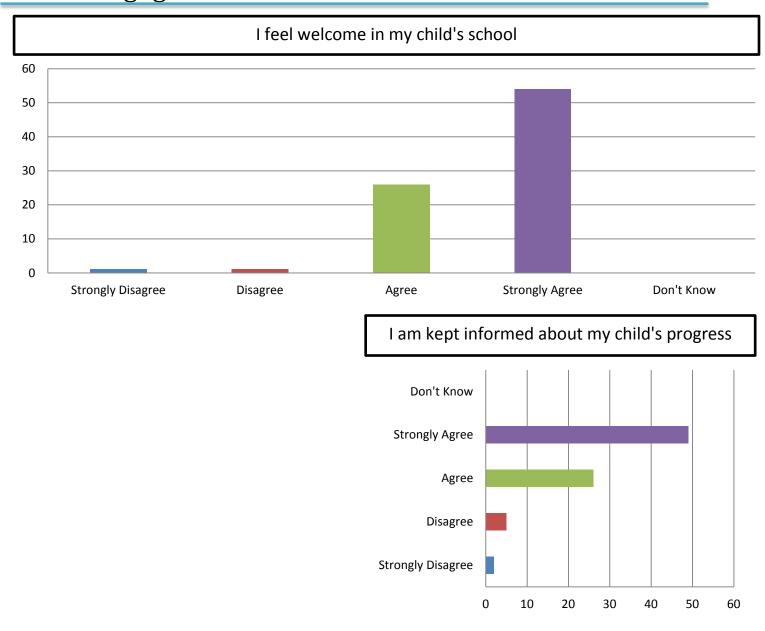

#### How MC Parents Feel Broadly About McClellan Elementary

What rating you would give the quality of your child's school?

What are the best ways for the school to communicate with you about your child's education?

#### Parent Engagement and Communication at MC

I am kept informed about what my child is learning in school

My child's teachers are available to discuss my child's learning needs with me

I am satisfied with the opportunities for me to be involved in my child's school