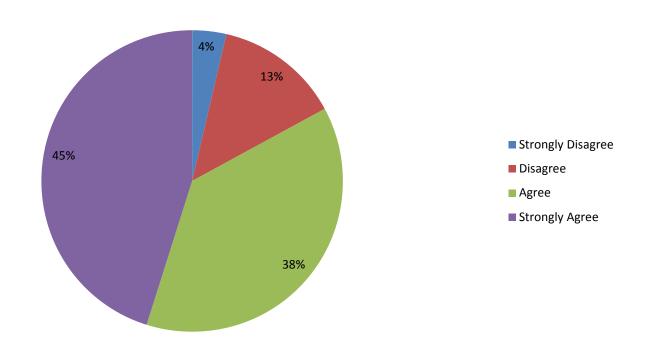

ating you would give the quality of your child's school?



What are the best ways for the school to communicate with you about your child's education?



# How MC Parents Feel About the Academic Preparation Their Students are Receiving







My child is receiving effective instruction targeted to his/her individual needs



### How MC Parents Feel About the Academic Preparation Their Students are Receiving

The feedback teachers provide on homework helps my child to learn



The feedback teachers provide on tests and quizzes helps my child to learn



The homework my child is assigned is purposeful and contributes to their learning



# How MC Parents Feel About the Academic Preparation They are Receiving

Teachers give me useful information about how to help my child do well in school





### How MC Parents Feel About Support Offered by the School

There is a teacher, counselor, or other staff member at school to whom my child can go for help with a school or personal problem









### How MC Parents Feel About Support Offered by the School

Students at my child's school are treated equally and fairly



My child takes an interest in the activities (student clubs, sports, field trips, etc.) offered at this school



#### My child is excited to go to school



### How MC Parents Feel About Support Offered by the School

I feel that my child's school is student centered and truly focused on doing what is best for kids



### How MC Parents Feel About School Leadership







### How MC Parents View the Communication Between Them and School Leadership

Have you had an i