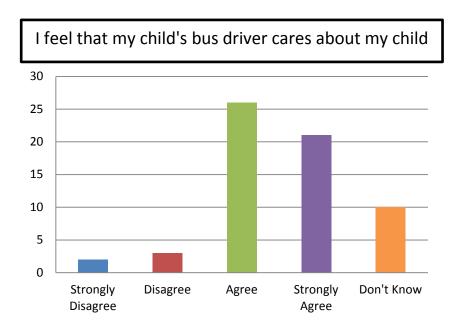

and Discipline



#### Discipline is enforced in a fair and consistent manner at my child's school







## How MC Parents Feel About School Safety and Discipline

The school has well-communicated behavioral expectations for its students



Students do not threaten or bully each other at this school



#### This school is free of weapons



# How MC Parents Feel About School Safety and Discipline









#### How MC Parents Feel About School Operations



My child's school seems to be run in an orderly and efficient yet student-centered manner



#### How MC Parents Feel About School Operations









### How MC Parents Feel About School Operations

Students have daily access to reliable technology at school for learning purposes



#### How MC Parents Feel About School Bussing









#### What MC Parents Count as a Successful District

Identify what you consider the most important way that we measure our success as a district



### What MC Parents See as the Most Important Educational Programs

Identify what you consider the most important school educational programs