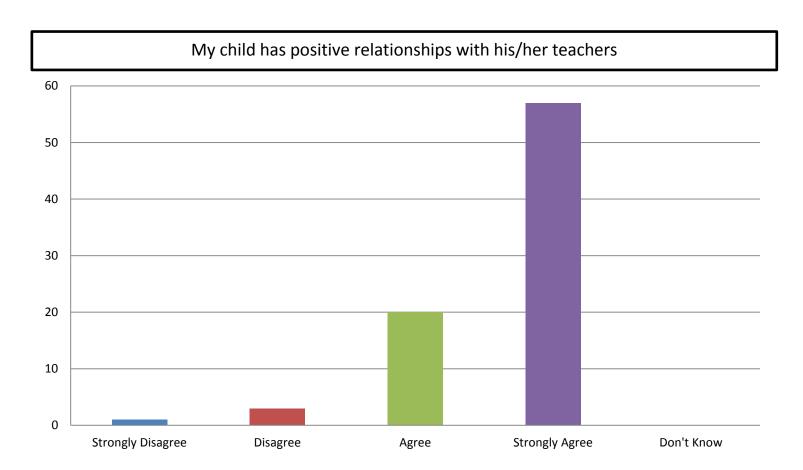

### How MC Parents Feel About Support Offered by the School

There is a teacher, counselor, or other staff member at school to whom my child can go for help with a school or personal problem