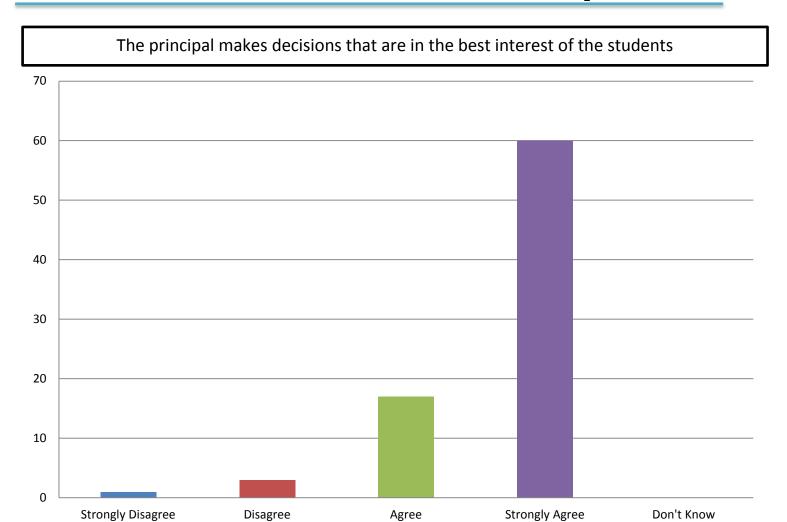

hey are Receiving

Teachers give me useful information about how to help my child do well in school





### How MC Parents Feel About Support Offered by the School

There is a teacher, counselor, or other staff member at school to whom my child can go for help with a school or personal problem









### How MC Parents Feel About Support Offered by the School

Students at my child's school are treated equally and fairly



My child takes an interest in the activities (student clubs, sports, field trips, etc.) offered at this school



#### My child is excited to go to school



### How MC Parents Feel About Support Offered by the School

I feel that my child's school is student centered and truly focused on doing what is best for kids



### How MC Parents Feel About School Leadership







### How MC Parents View the Communication Between Them and School Leadership

Have you had an issue or concern to discuss with the principal or assistant principal this year?



When I have had an issue or a concern to discuss with a school administrator, he or she was available to talk to me



When I have had an issue or a concern to discuss with a school administrator, he or she was courteous and listened to my concerns



### How MC Parents View the Communication Between Them and School Leadership

When I have had an issue or a concern to discuss with a school administrator, he or she responded to my concerns in a professional manner, whether or not he or she agreed with my views



### Parent Engagement and Communication at MC



#### I am kept informed about my child's behavior