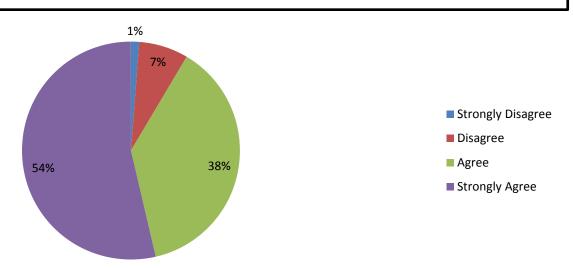

# How MC Parents Feel About the Academic Preparation Their Students are Receiving

My child is receiving effective instruction targeted to his/her individual needs