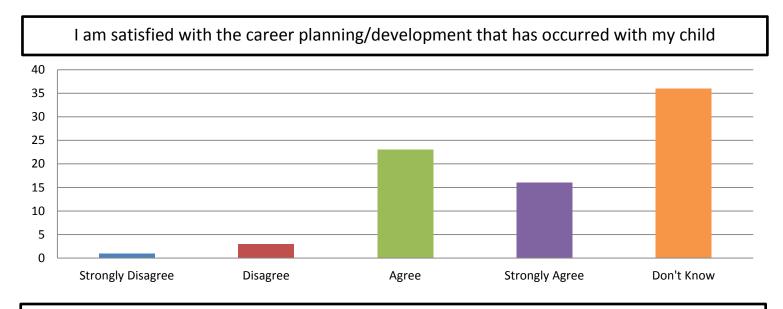

#### What MC Parents Count as a Successful District

Identify what you consider the most important way that we measure our success as a district