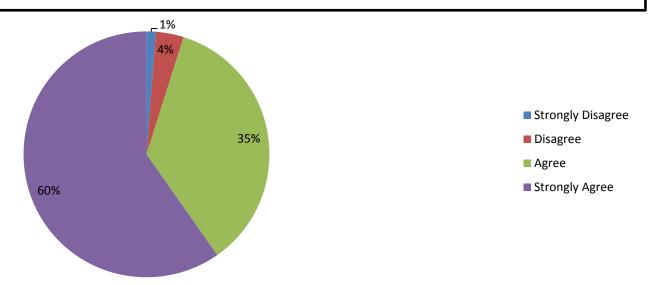

lable to talk to me



When I have had an issue or a concern to discuss with a school administrator, he or she was courteous and listened to my concerns



### How MC Parents View the Communication Between Them and School Leadership

When I have had an issue or a concern to discuss with a school administrator, he or she responded to my concerns in a professional manner, whether or not he or she agreed with my views



### Parent Engagement and Communication at MC



#### I am kept informed about my child's behavior



#### Parent Engagement and Communication at MC

I am kept informed about what my child is learning in school



My child's teachers are available to discuss my child's learning needs with me



I am satisfied with the opportunities for me to be involved in my child's school



### Parent Engagement and Communication at MC

I am kept informed about activities like tutoring, after-school programs, student performances, parent workshops, and other events





## How MC Parents Feel About School Safety and Discipline



#### Discipline is enforced in a fair and consistent manner at my child's school







## How MC Parents Feel About School Safety and Discipline

The school has well-communicated behavioral expectations for its students



Students do not threaten or bully each other at this school



#### This school is free of weapons



# How MC Parents Feel About School Safety and Discipline









#### How MC Parents Feel About School Operations



My child's school seems to be run in an orderly and efficient yet student-centered manner



#### How MC Paren