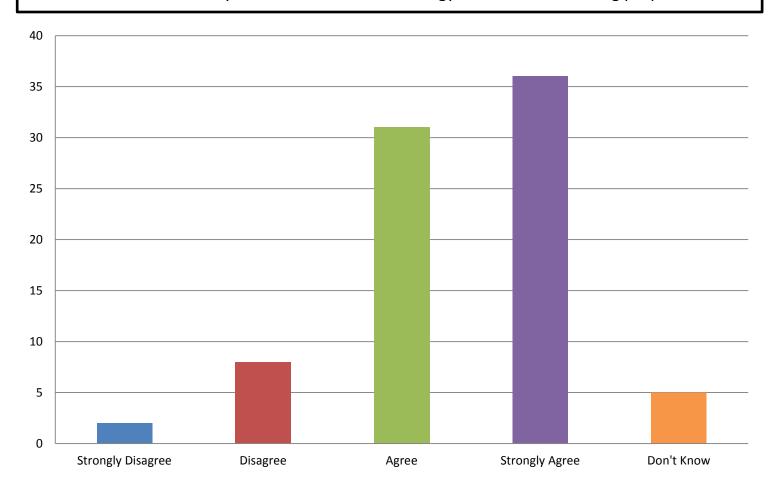

events





## How MC Parents Feel About School Safety and Discipline



#### Discipline is enforced in a fair and consistent manner at my child's school







## How MC Parents Feel About School Safety and Discipline

The school has well-communicated behavioral expectations for its students



Students do not threaten or bully each other at this school



#### This school is free of weapons



# How MC Parents Feel About School Safety and Discipline









#### How MC Parents Feel About School Operations



My child's school seems to be run in an orderly and efficient yet student-centered manner



#### How MC Parents Feel About School Operations









### How MC Parents Feel About School Operations

Students have daily access to reliable technology at school for learning purposes



#### How MC Parents Feel About School Bussing









#### What MC Parents Count as a Successful District

Identify what you consider the most important way that we measure our success as a district



### What MC Parents See as the Most Important Educational Programs

Identify what you consider the most important school educational programs