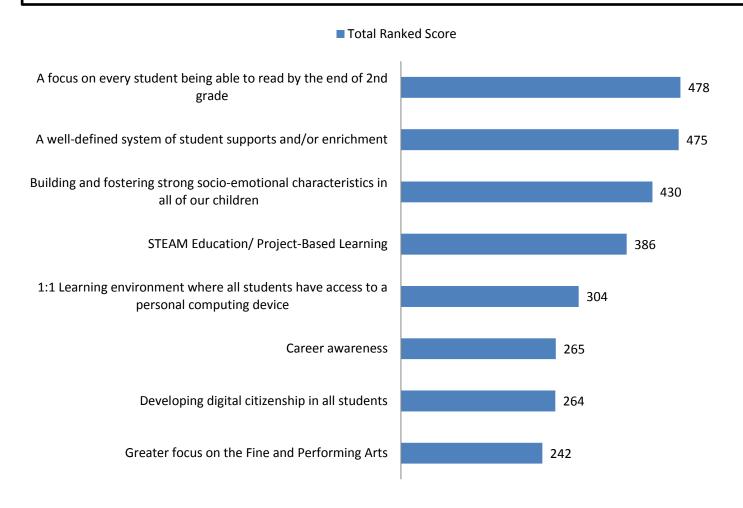

### What MC Parents See as the Most Important Educational Programs

Identify what you consider the most important school educational programs