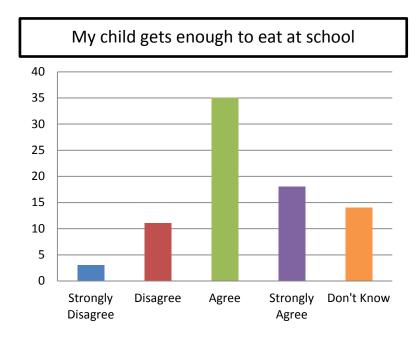

### How MC Parents Feel About Support Offered by the School

There is a teacher, counselor, or other staff member at school to whom my child can go for help with a school or personal problem