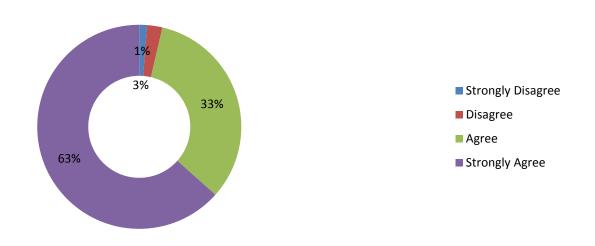

my child's school



### Parent Engagement and Communication at MC

I am kept informed about activities like tutoring, after-school programs, student performances, parent workshops, and other events





## How MC Parents Feel About School Safety and Discipline



#### Discipline is enforced in a fair and consistent manner at my child's school







## How MC Parents Feel About School Safety and Discipline

The school has well-communicated behavioral expectations for its students



Students do not threaten or bully each other at this school



#### This school is free of weapons



# How MC Parents Feel About School Safety and Discipline









#### How MC Parents Feel About School Operations



My child's school seems to be run in an orderly and efficient yet student-centered manner



#### How MC Parents Feel About School Operations









### How MC Parents Feel About School Operations

Students have daily access to reliable technology at school for learning purposes



#### How MC Parents Feel About School Bussing









#### What MC Parents Count as a Successful District

Identify what you consider the most important way that we measure our success as a district



### What MC Parents See as the Most Important Educational Programs

Identify what you consider the most important school educational programs