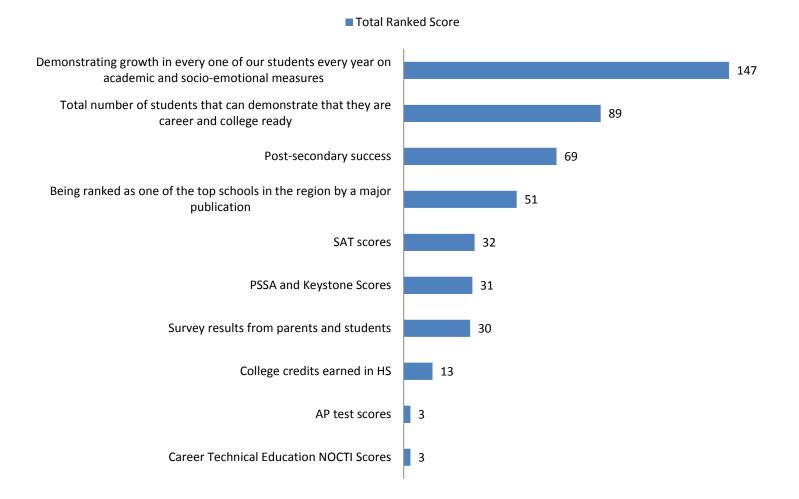

#### What MC Parents Count as a Successful District

Identify what you consider the most important way that we measure our success as a district