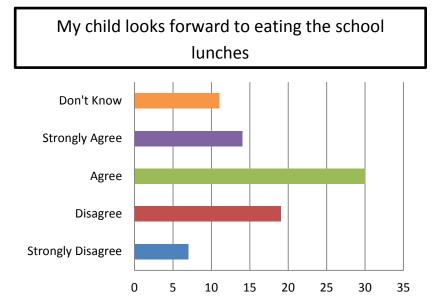

nication at MC

I am kept informed about activities like tutoring, after-school programs, student performances, parent workshops, and other events





## How MC Parents Feel About School Safety and Discipline



#### Discipline is enforced in a fair and consistent manner at my child's school







## How MC Parents Feel About School Safety and Discipline

The school has well-communicated behavioral expectations for its students



Students do not threaten or bully each other at this school



#### This school is free of weapons



# How MC Parents Feel About School Safety and Discipline









#### How MC Parents Feel About School Operations



My child's school seems to be run in an orderly and efficient yet student-centered manner



#### How MC Parents Feel About School Operations









### How MC Parents Feel About School Operations

Students have daily access to reliable technology at school for learning purposes



#### How MC Parents Feel About School Bussing









#### What MC Parents Count as a Successful District

Identify what you consider the most important way that we measure our success as a district



### What MC Parents See as the Most Important Educational Programs

Identify what you consider the most important school educational programs