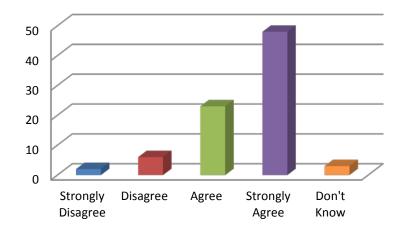

#### Discipline is enforced in a fair and consistent manner at my child's school