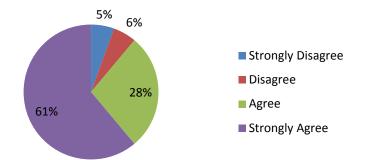

### How MC Parents Feel About Support Offered by the School

Students at my child's school are treated equally and fairly



My child takes an interest in the activities (student clubs, sports, field trips, etc.) offered at this school



#### My child is excited to go to school



### How MC Parents Feel About Support Offered by the School

I feel that my child's school is student centered and truly focused on doing what is best for kids



### How MC Parents Feel About School Leadership







### How MC Parents View the Communication Between Them and School Leadership

Have you had an issue or concern to discuss with the principal or assistant principal this year?



When I have had an issue or a concern to discuss with a school administrator, he or she was available to talk to me



When I have had an issue or a concern to discuss with a school administrator, he or she was courteous and listened to my concerns



### How MC Parents View the Communication Between Them and School Leadership

When I have had an issue or a concern to discuss with a school administrator, he or she responded to my concerns in a professional manner, whether or not he or she agreed with my views



### Parent Engagement and Communication at MC



#### I am kept informed about my child's behavior



#### Parent Engagement and Communication at MC

I am kept informed about what my child is learning in school



My child's teachers are available to discuss my child's learning needs with me



I am satisfied with the opportunities for me to be involved in my child's school



### Parent Engageme