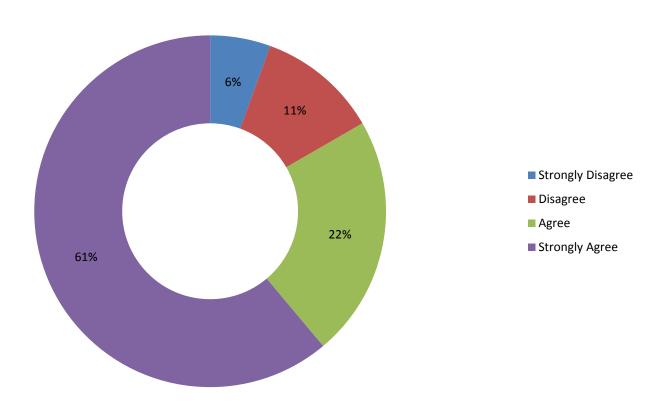

nd truly focused on doing what is best for kids



### How MC Parents Feel About School Leadership







### How MC Parents View the Communication Between Them and School Leadership

Have you had an issue or concern to discuss with the principal or assistant principal this year?



When I have had an issue or a concern to discuss with a school administrator, he or she was available to talk to me



When I have had an issue or a concern to discuss with a school administrator, he or she was courteous and listened to my concerns



### How MC Parents View the Communication Between Them and School Leadership

When I have had an issue or a concern to discuss with a school administrator, he or she responded to my concerns in a professional manner, whether or not he or she agreed with my views



### Parent Engagement and Communication at MC



#### I am kept informed about my child's behavior



#### Parent Engagement and Communication at MC

I am kept informed about what my child is learning in school



My child's teachers are available to discuss my child's learning needs with me



I am satisfied with the opportunities for me to be involved in my child's school



### Parent Engagement and Communication at MC

I am kept informed about activities like tutoring, after-school programs, student performances, parent workshops, and other events





## How MC Parents Feel About School Safety and Discipline



#### Discipline is enforced in a fair and consistent manner at my child's school







## How MC Parents Feel About School Safety and Discipline

The school has well-communi