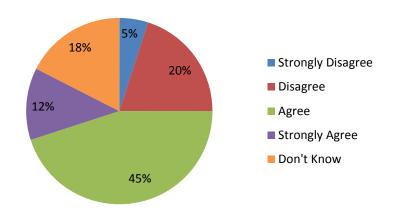

#### Discipline is enforced in a fair and consistent manner at my child's school