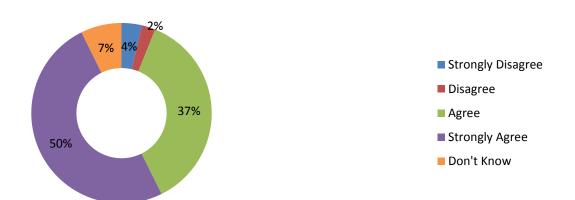

### How MC Parents Feel About the Academic Preparation Their Students are Receiving

The feedback teachers provide on homework helps my child to learn



The feedback teachers provide on tests and quizzes helps my child to learn



The homework my child is assigned is purposeful and contributes to their learning



# How MC Parents Feel About the Academic Preparation They are Receiving

Teachers give me useful information about how to help my child do well in school





### How MC Parents Feel About Support Offered by the School

There is a teacher, counselor, or other staff member at school to whom my child can go for help with a school or personal problem









### How MC Parents Feel About Support Offered by the School

Students at my child's school are treated equally and fairly



My child takes an interest in the activities (student clubs, sports, field trips, etc.) offered at this school



#### My child is excited to go to school



### How MC Parents Feel About Support Offered by the School

I feel that my child's school is student centered and truly focused on doing what is best for kids



### How MC Parents Feel About School Leadership







### How MC Parents View the Communication Between Them and School Leadership

Have you had an issue or concern to discuss with the principal or assistant principal this year?



When I have had an issue or a concern to discuss with a school administrator, he or she was available to talk to me



When I have had an issue or a concern to discuss with a school administrator, he or she was courteous and listened to my conc