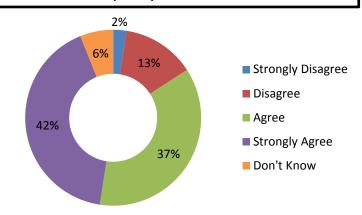

# Parent Responses to the McClellan Elementary (MC) Parent Climate Survey

# Basic Information on MC Parents Who Took the Elementary Parent Climate Survey





#### How MC Parents Feel Broadly About McClellan Elementary

What rating you would give the quality of your child's school?



What are the best ways for the school to communicate with you about your child's education?



# How MC Parents Feel About the Academic Preparation Their Students are Receiving







My child is receiving effective instruction targeted to his/her individual needs



### How MC Parents Feel About the Academic Preparation Their Students are Receiving

The feedback teachers provide on homework helps my child to learn



The feedback teachers provide on tests and quizzes helps my child to learn



The homework my child is assigned is purposeful and contributes to their learning



# How MC Parents Feel About the Academic Preparation They are Receiving

Teachers give me useful information about how to help my child do well in school





### How MC Parents Feel About Support Offered by the School

There is a teacher, counselor, or other staff member at school to whom my child can go for help with a school or personal problem









### How MC Parents Feel About Support Offered by the School

Students at my child's school are treated equally and fairly



My child takes an interest in the activities (student clubs, sports, field trips, etc.) offered at this school



#### My child is excited to go to sch