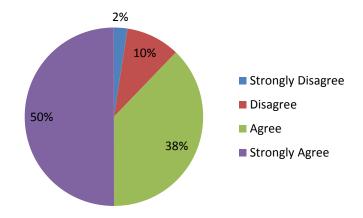

### How MC Parents Feel About the Academic Preparation Their Students are Receiving

The feedback teachers provide on homework helps my child to learn

The feedback teachers provide on tests and quizzes helps my child to learn