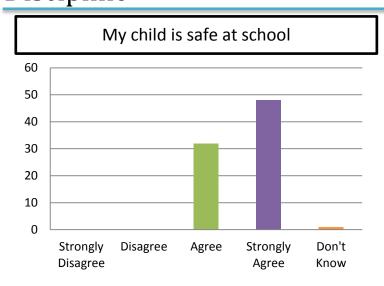

e had an issue or a concern to discuss with a school administrator, he or she responded to my concerns in a professional manner, whether or not he or she agreed with my views



### Parent Engagement and Communication at MC



#### I am kept informed about my child's behavior



#### Parent Engagement and Communication at MC

I am kept informed about what my child is learning in school



My child's teachers are available to discuss my child's learning needs with me



I am satisfied with the opportunities for me to be involved in my child's school



### Parent Engagement and Communication at MC

I am kept informed about activities like tutoring, after-school programs, student performances, parent workshops, and other events





## How MC Parents Feel About School Safety and Discipline



#### Discipline is enforced in a fair and consistent manner at my child's school







## How MC Parents Feel About School Safety and Discipline

The school has well-communicated behavioral expectations for its students



Students do not threaten or bully each other at this school



#### This school is free of weapons



# How MC Parents Feel About School Safety and Discipline









#### How MC Parents Feel About School Operations



My child's school seems to be run in an orderly and efficient yet student-centered manner



#### How MC Parents Feel About School Operations









### How MC Parents Feel About School Operations

Students have daily access to reliable technology at school for learning purposes



#### How MC Parents Feel About School Bussing









#### What MC P