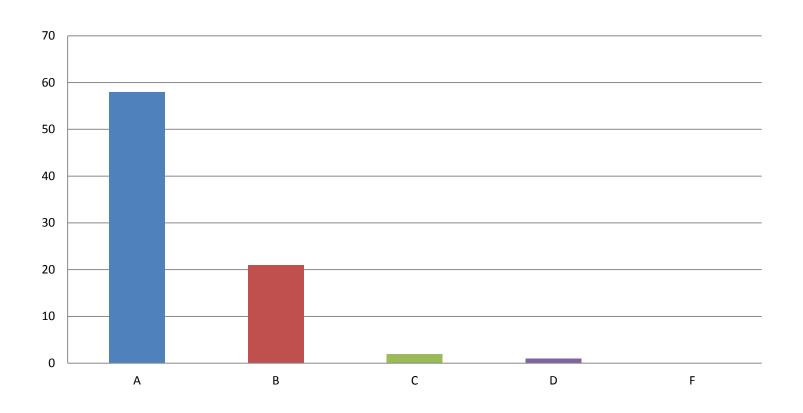

#### How MC Parents Feel Broadly About McClellan Elementary

What rating you would give the quality of your child's school?

What are the best ways for the school to communicate with you about your child's education?