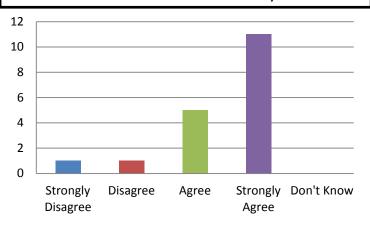

### How MC Parents Feel About Support Offered by the School

I feel that my child's school is student centered and truly focused on doing what is best for kids