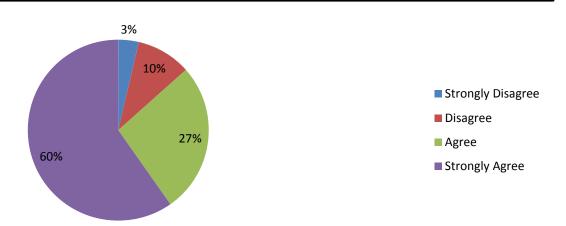

feedback teachers provide on tests and quizzes helps my child to learn



The homework my child is assigned is purposeful and contributes to their learning



# How MC Parents Feel About the Academic Preparation They are Receiving

Teachers give me useful information about how to help my child do well in school





### How MC Parents Feel About Support Offered by the School

There is a teacher, counselor, or other staff member at school to whom my child can go for help with a school or personal problem









### How MC Parents Feel About Support Offered by the School

Students at my child's school are treated equally and fairly



My child takes an interest in the activities (student clubs, sports, field trips, etc.) offered at this school



#### My child is excited to go to school



### How MC Parents Feel About Support Offered by the School

I feel that my child's school is student centered and truly focused on doing what is best for kids



### How MC Parents Feel About School Leadership







### How MC Parents View the Communication Between Them and School Leadership

Have you had an issue or concern to discuss with the principal or assistant principal this year?



When I have had an issue or a concern to discuss with a school administrator, he or she was available to talk to me



When I have had an issue or a concern to discuss with a school administrator, he or she was courteous and listened to my concerns



### How MC Parents View the Communication Between Them and School Leadership

When I have had an issue or a concern to discuss with a school administr