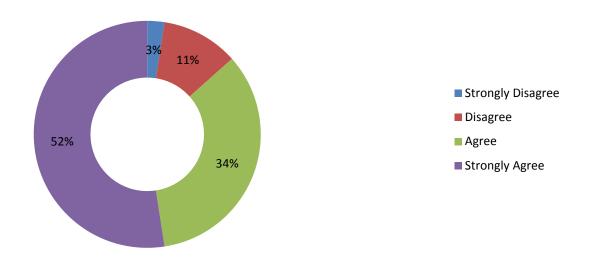

# How MC Parents Feel About the Academic Preparation They are Receiving

Teachers give me useful information about how to help my child do well in school