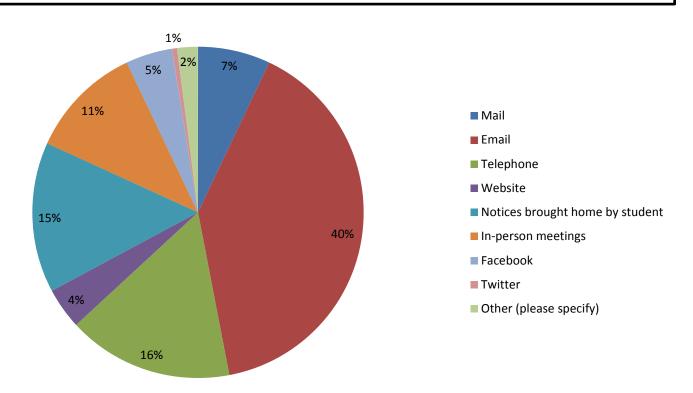

#### How MC Parents Feel Broadly About McClellan Elementary

What rating you would give the quality of your child's school?

What are the best ways for the school to communicate with you about your child's education?