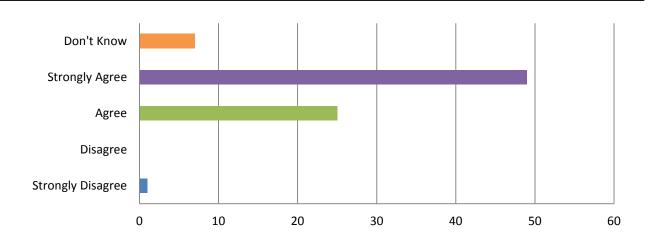

#### Discipline is enforced in a fair and consistent manner at my child's school