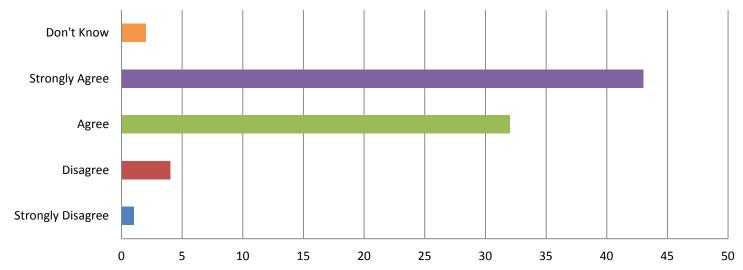

### How MC Parents Feel About Support Offered by the School

There is a teacher, counselor, or other staff member at school to whom my child can go for help with a school or personal problem