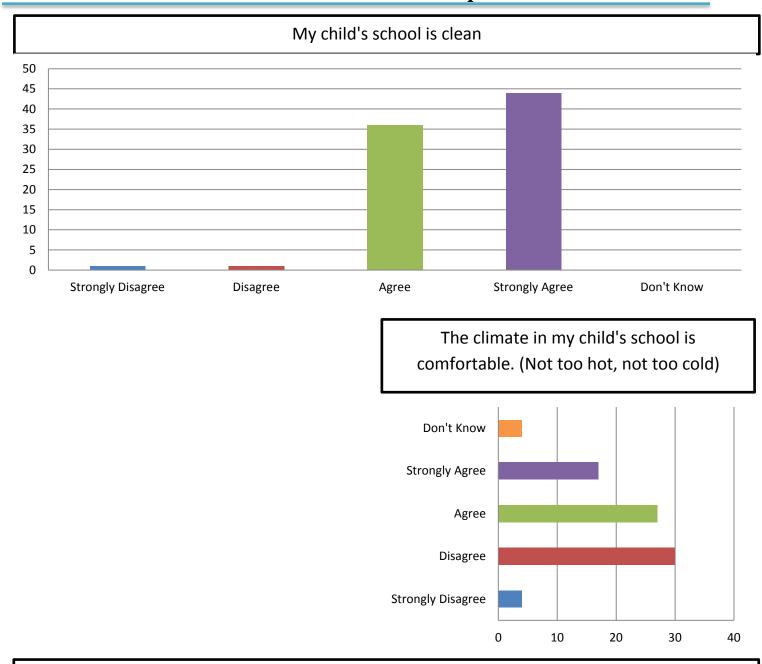

d's learning needs with me



I am satisfied with the opportunities for me to be involved in my child's school



### Parent Engagement and Communication at MC

I am kept informed about activities like tutoring, after-school programs, student performances, parent workshops, and other events





## How MC Parents Feel About School Safety and Discipline



#### Discipline is enforced in a fair and consistent manner at my child's school







## How MC Parents Feel About School Safety and Discipline

The school has well-communicated behavioral expectations for its students



Students do not threaten or bully each other at this school



#### This school is free of weapons



# How MC Parents Feel About School Safety and Discipline









#### How MC Parents Feel About School Operations



My child's school seems to be run in an orderly and efficient yet student-centered manner



#### How MC Parents Feel About School Operations









### How MC Parents Feel About School Operations

Students have daily access to reliable technology at school for learning purposes



#### How MC Parents Feel About School Bussing









#### What MC Parents Count as a Successful District

Identify what you consider the most important way that we measure our success as a district



### What MC Parents See as the Most Important Educational Programs

Identify what you consider the most important school educational programs