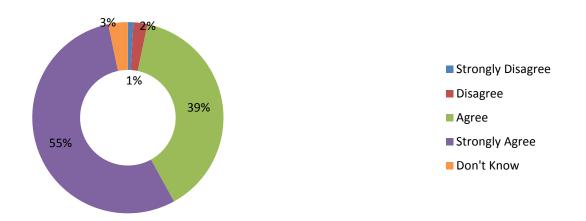

# How Involved MC Students Parents are in Their Schooling, According To the Students

My parents make sure I do my homework every night

My parents always know what my grades are at school

My parents attend school activities with me