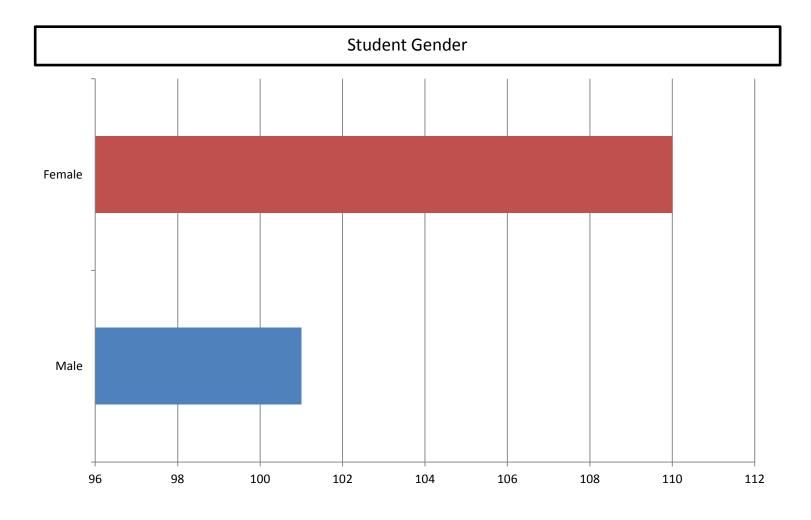

# Basic Information on MC Students Who Took the Elementary Student Climate Survey