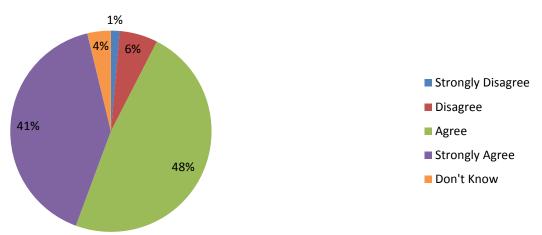

# Student Responses to the McClellan Elementary (MC) Student Climate Survey

# Basic Information on MC Students Who Took the Elementary Student Climate Survey





# How MC Students Feel Broadly About Attending McClellan Elementary



# How MC Students Feel About the Academic Preparation They are Receiving





# How MC Students Feel About the Academic Preparation They are Receiving



# How MC Students Feel About the Academic Preparation They are Receiving





#### My teachers create a caring and safe environment in their classroom



# How MC Students Feel About Support Offered by the School



I feel that the great majority of my teachers care about me





# How MC Students Feel About Support Offered by the School



I feel that teachers and staff are respectful toward students in my school



I can talk to the principal or another administrator when I have a problem at school



# How Involved MC Students Parents are in Their Schooling, According To the Students

My parents make sure I do my homework every night











My parents always know what my grades are at school



My parents