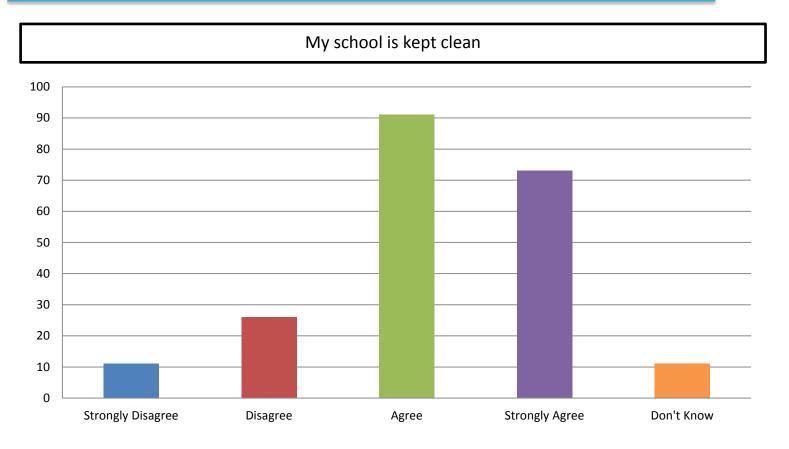

### How MC Students Feel About School Operations

I get enough to eat at school

## How MC Students Feel About School Operations

I am never too hot or too cold in my school