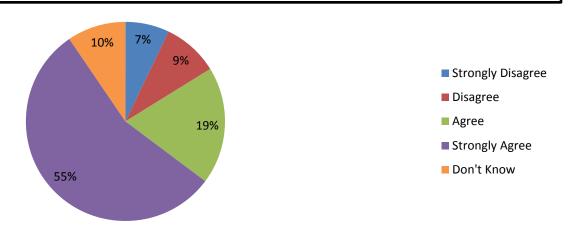

re in Their Schooling, According To the Students

My parents make sure I do my homework every night











My parents always know what my grades are at school



My parents attend school activities with me



### Student Wellness at McClellan Elementary







### How Students Feel About School Safety and Discipline at MC



#### People are respectful to others at school



#### Other students' bad behavior disrupts my learning



### How Students Feel About School Safety and Discipline at MC







Most students are friendly to each other at this school



### How Students Feel About School Safety and Discipline at MC



#### If I feel unsafe I know who I can go to for help



#### Most students respect teachers at this school



### How MC Students Feel About Technology at School





#### I have daily access to technology at my school



I feel that I learn better when using technology



### How MC Students Feel About School Operations





I get enough to eat at school



## How MC Students Feel About School Operations



I am never too hot or too cold in my school



# How MC Students Feel About School Bussing



I feel safe when I am on my school bus





My school bus driver is friendly



### What MC Students Would Add to Their Day

If you had a choice to add something to your school day what would it be?