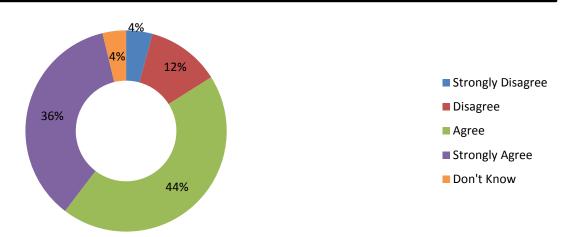

upport Offered by the School



I feel that teachers and staff are respectful toward students in my school



I can talk to the principal or another administrator when I have a problem at school



# How Involved MC Students Parents are in Their Schooling, According To the Students

My parents make sure I do my homework every night











My parents always know what my grades are at school



My parents attend school activities with me



### Student Wellness at McClellan Elementary







### How Students Feel About School Safety and Discipline at MC



#### People are respectful to others at school



#### Other students' bad behavior disrupts my learning



### How Students Feel About School Safety and Discipline at MC







Most students are friendly to each other at this school



### How Students Feel About School Safety and Discipline at MC



#### If I feel unsafe I know who I can go to for help



#### Most students respect teachers at this school



### How MC Students Feel About Technology at School





#### I have daily access to technology at my school



I feel that I learn better when using technology



### How MC Students Feel About School Operations





I get enough to eat at school



## How MC Students Feel About School Operations



I am never too hot or too cold in my school



# How MC Students Feel About School Bussing



I feel safe when I am on my school bus





My school bus driver is friendly



### What MC Students Would Add to Their Day

If you had a choice to add something to your school day what would it be?