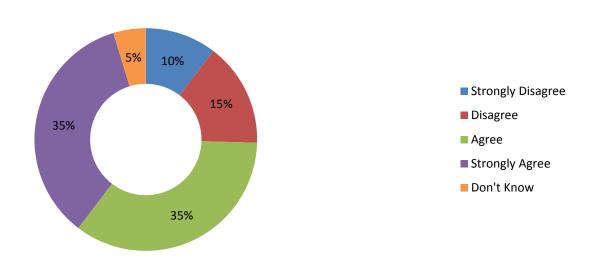

### How Students Feel About School Safety and Discipline at MC

### How Students Feel About School Safety and Discipline at MC

Most students are friendly to each other at this school