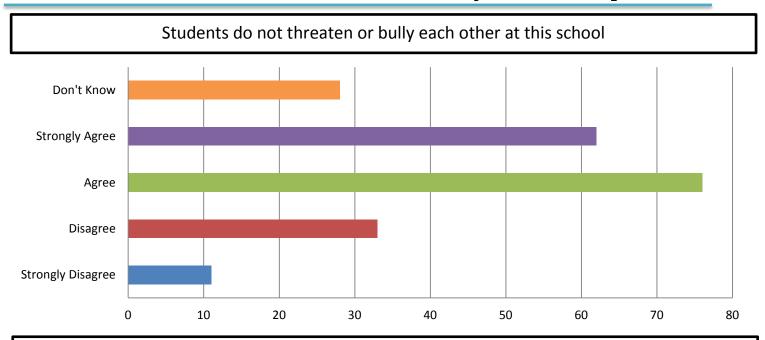

### How Students Feel About School Safety and Discipline at MC

### How Students Feel About School Safety and Discipline at MC

Most students are friendly to each other at this school