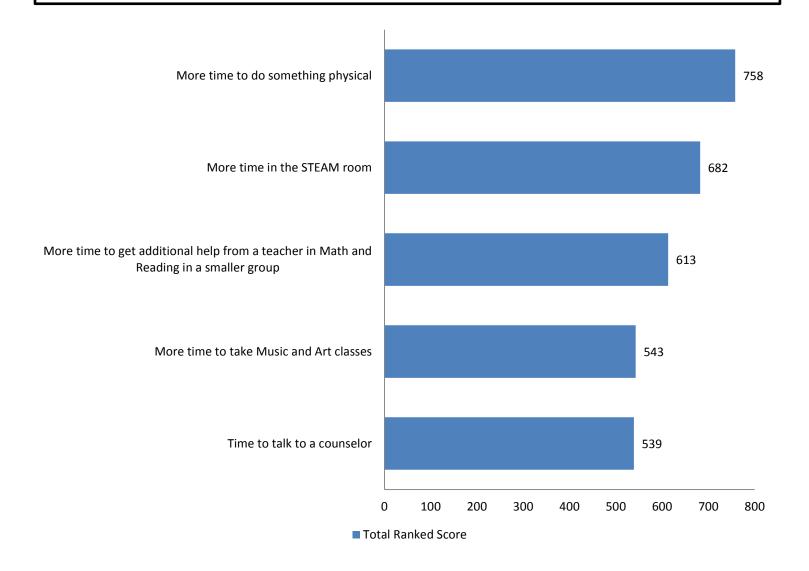

### What MC Students Would Add to Their Day

If you had a choice to add something to your school day what would it be?