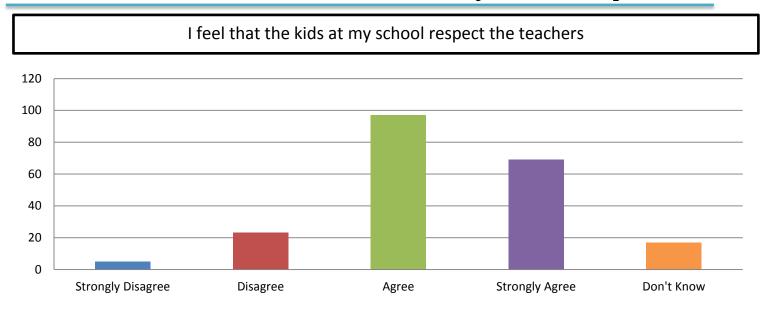

respectful toward students in my school



I can talk to the principal or another administrator when I have a problem at school



# How Involved MC Students Parents are in Their Schooling, According To the Students

My parents make sure I do my homework every night











My parents always know what my grades are at school



My parents attend school activities with me



### Student Wellness at McClellan Elementary







### How Students Feel About School Safety and Discipline at MC



#### People are respectful to others at school



#### Other students' bad behavior disrupts my learning



### How Students Feel About School Safety and Discipline at MC







Most students are friendly to each other at this school



### How Students Feel About School Safety and Discipline at MC



#### If I feel unsafe I know who I can go to for help



#### Most students respect teachers at this school



### How MC Students Feel About Technology at School





#### I have daily access to technology at my school



I feel that I learn better when using technology



### How MC Students Feel About School Operations





I get enough to eat at school



## How MC Students Feel About School Operations



I am never too hot or too cold in my school



# How MC Students Feel About School Bussing



I feel safe when I am on my school bus





My school bus driver is friendly



### What MC Students Would Add to Their Day

If you had a choice to add something to your school day what would it be?