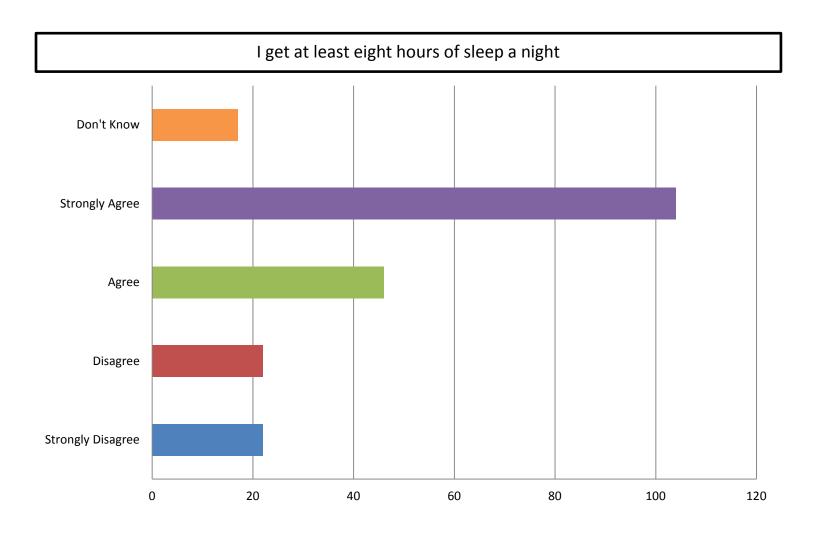

Students Feel About the Academic Preparation They are Receiving





#### My teachers create a caring and safe environment in their classroom



# How MC Students Feel About Support Offered by the School



I feel that the great majority of my teachers care about me





# How MC Students Feel About Support Offered by the School



I feel that teachers and staff are respectful toward students in my school



I can talk to the principal or another administrator when I have a problem at school



# How Involved MC Students Parents are in Their Schooling, According To the Students

My parents make sure I do my homework every night











My parents always know what my grades are at school



My parents attend school activities with me



### Student Wellness at McClellan Elementary







### How Students Feel About School Safety and Discipline at MC



#### People are respectful to others at school



#### Other students' bad behavior disrupts my learning



### How Students Feel About School Safety and Discipline at MC







Most students are friendly to each other at this school



### How Students Feel About School Safety and Discipline at MC



#### If I feel unsafe I know who I can go to for help



#### Most students respect teachers at this school



### How MC Students Feel About Technology at School





#### I have daily access to technology at my school



I feel that I learn better when using technology



### How MC Students Feel About School Operations





I get enough to eat at school



## How MC Students Feel About School Operations



I am never too h