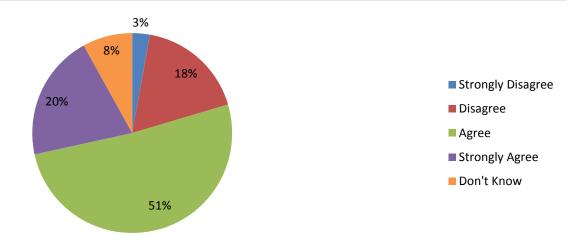

### How Students Feel About School Safety and Discipline at MC

Most students are friendly to each other at this school