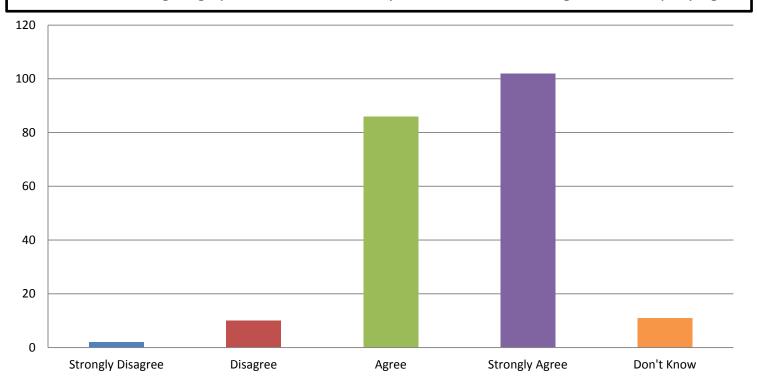

# How MC Students Feel About Support Offered by the School

I feel that the great majority of my teachers care about me