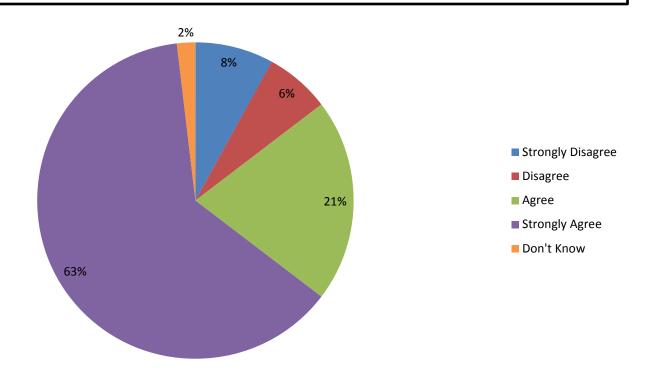

MC Students Feel About the Academic Preparation They are Receiving





#### My teachers create a caring and safe environment in their classroom



# How MC Students Feel About Support Offered by the School



I feel that the great majority of my teachers care about me





# How MC Students Feel About Support Offered by the School



I feel that teachers and staff are respectful toward students in my school



I can talk to the principal or another administrator when I have a problem at school



# How Involved MC Students Parents are in Their Schooling, According To the Students

My parents make sure I do my homework every night











My parents always know what my grades are at school



My parents attend school activities with me



### Student Wellness at McClellan Elementary







### How Students Feel About School Safety and Discipline at MC



#### People are respectful to others at school



#### Other students' bad behavior disrupts my learning



### How Students Feel About School Safety and Discipline at MC







Most students are friendly to each other at this school



### How Students Feel About School Safety and Discipline at MC



#### If I feel unsafe I know who I can go to for help



#### Most students respect teachers at this school



### How MC Students Feel About Technology at School





#### I have daily access to technology at my school



I feel that I learn better when using technology



### How MC Students Feel About School Operations





I get enough to eat at school



## How MC Students Feel About School Operations



I am never too