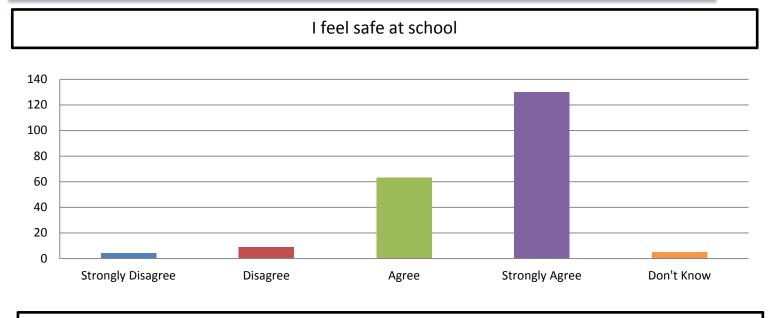

#### My teachers create a caring and safe environment in their classroom



# How MC Students Feel About Support Offered by the School



I feel that the great majority of my teachers care about me





# How MC Students Feel About Support Offered by the School



I feel that teachers and staff are respectful toward students in my school



I can talk to the principal or another administrator when I have a problem at school



# How Involved MC Students Parents are in Their Schooling, According To the Students

My parents make sure I do my homework every night











My parents always know what my grades are at school



My parents attend school activities with me



### Student Wellness at McClellan Elementary







### How Students Feel About School Safety and Discipline at MC



#### People are respectful to others at school



#### Other students' bad behavior disrupts my learning



### How Students Feel About School Safety and Discipline at MC







Most students are friendly to each other at this school



### How Students Feel About School Safety and Discipline at MC



#### If I feel unsafe I know who I can go to for help



#### Most students respect teachers at this school



### How MC Students Feel About Technology at School





#### I have daily access to technology at my school



I feel that I learn better when using technology



### How MC Students Feel About School Operations





I get enough to eat at school



## How MC Students Feel About School Operations



I am never too hot or too cold in my school



# How MC Students Feel About School