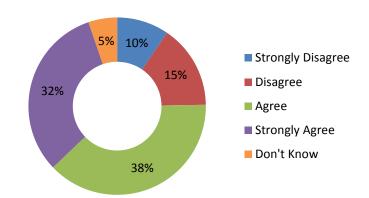

Academic Preparation They are Receiving



# How MC Students Feel About the Academic Preparation They are Receiving





#### My teachers create a caring and safe environment in their classroom



# How MC Students Feel About Support Offered by the School



I feel that the great majority of my teachers care about me





# How MC Students Feel About Support Offered by the School



I feel that teachers and staff are respectful toward students in my school



I can talk to the principal or another administrator when I have a problem at school



# How Involved MC Students Parents are in Their Schooling, According To the Students

My parents make sure I do my homework every night











My parents always know what my grades are at school



My parents attend school activities with me



### Student Wellness at McClellan Elementary







### How Students Feel About School Safety and Discipline at MC



#### People are respectful to others at school



#### Other students' bad behavior disrupts my learning



### How Students Feel About School Safety and Discipline at MC







Most students are friendly to each other at this school



### How Students Feel About School Safety and Discipline at MC



#### If I feel unsafe I know who I can go to for help



#### Most students respect teachers at this school



### How MC Students Feel About Technology at School





#### I have daily access to technology at my school



I feel that I learn better when using technology



### How MC Students Feel About School Operations





I get enough to eat at school



## How MC Stude