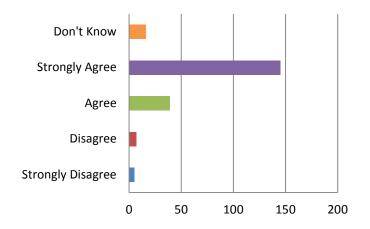

Receiving





# How MC Students Feel About the Academic Preparation They are Receiving



# How MC Students Feel About the Academic Preparation They are Receiving





#### My teachers create a caring and safe environment in their classroom



# How MC Students Feel About Support Offered by the School



I feel that the great majority of my teachers care about me





# How MC Students Feel About Support Offered by the School



I feel that teachers and staff are respectful toward students in my school



I can talk to the principal or another administrator when I have a problem at school



# How Involved MC Students Parents are in Their Schooling, According To the Students

My parents make sure I do my homework every night











My parents always know what my grades are at school



My parents attend school activities with me



### Student Wellness at McClellan Elementary







### How Students Feel About School Safety and Discipline at MC



#### People are respectful to others at school



#### Other students' bad behavior disrupts my learning



### How Students Feel About School Safety and Discipline at MC







Most students are friendly to each other at this school



### How Students Feel About School Safety and Discipline at MC



#### If I feel unsafe I know who I can go to for help



#### Most students respect teachers at this school



### How MC Students Feel About Technology at School





#### I have daily access to technology at my school



I feel that I learn better when using technology



### How MC Students Feel About School Operations





I