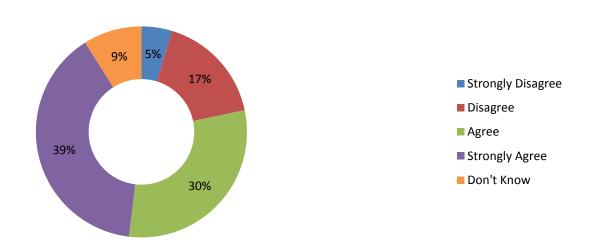

# How MC Students Feel About Support Offered by the School

I feel that the great majority of my teachers care about me