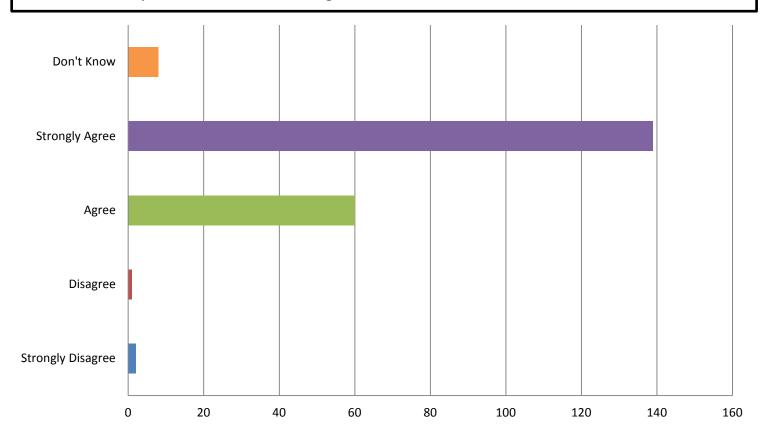

# How MC Students Feel About Support Offered by the School

I feel that teachers and staff are respectful toward students in my school

I can talk to the principal or another administrator when I have a problem at school