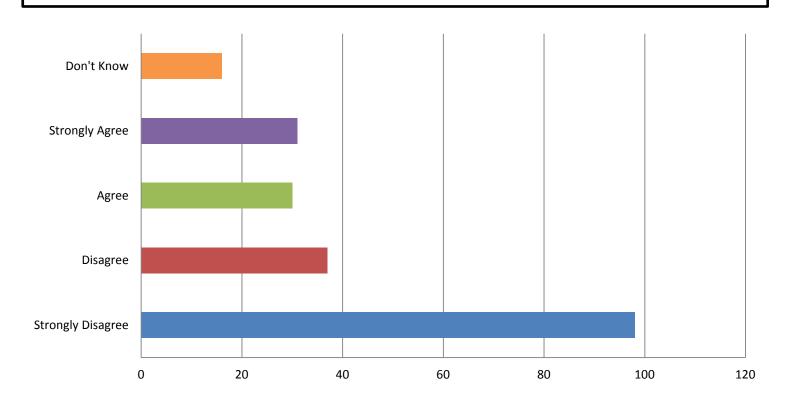

l



My parents attend school activities with me



### Student Wellness at McClellan Elementary







### How Students Feel About School Safety and Discipline at MC



#### People are respectful to others at school



#### Other students' bad behavior disrupts my learning



### How Students Feel About School Safety and Discipline at MC







Most students are friendly to each other at this school



### How Students Feel About School Safety and Discipline at MC



#### If I feel unsafe I know who I can go to for help



#### Most students respect teachers at this school



### How MC Students Feel About Technology at School





#### I have daily access to technology at my school



I feel that I learn better when using technology



### How MC Students Feel About School Operations





I get enough to eat at school



## How MC Students Feel About School Operations



I am never too hot or too cold in my school



# How MC Students Feel About School Bussing



I feel safe when I am on my school bus





My school bus driver is friendly



### What MC Students Would Add to Their Day

If you had a choice to add something to your school day what would it be?