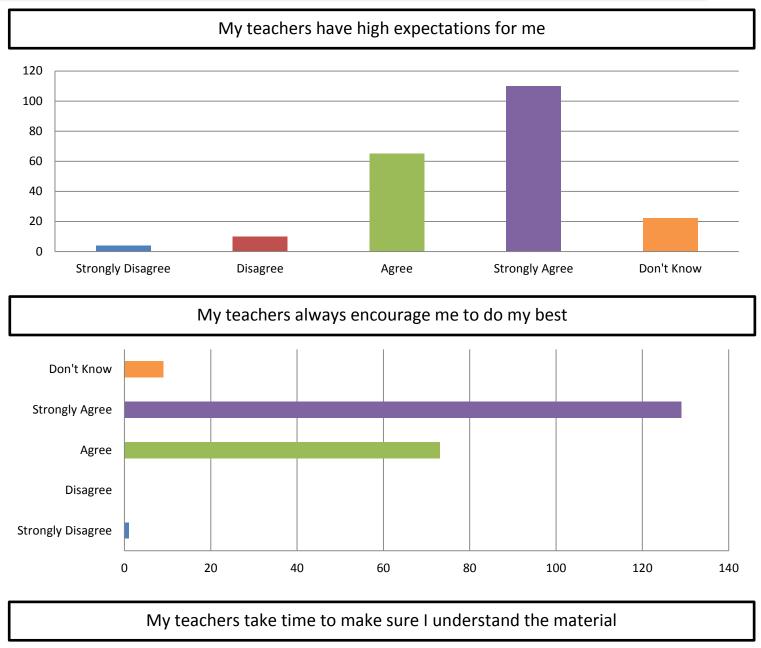

# Student Responses to the McClellan Elementary (MC) Student Climate Survey

# Basic Information on MC Students Who Took the Elementary Student Climate Survey





# How MC Students Feel Broadly About Attending McClellan Elementary



# How MC Students Feel About the Academic Preparation They are Receiving





# How MC Students Feel About the Academic Preparation They are Receiving



# How MC Students Feel About the Academic Preparation They are Receiving





#### My teachers create a caring and safe environment in their classroom



# How MC Students Feel About Support Offered by the School



I feel that the great majority of my teachers care about me





# How MC Students Feel About Support Offered by the School



I feel that teachers and staff are respectful toward students in my school



I can talk to the principal or another administrator when I have a problem at school



# How Involved MC Students Parents are in Their Schooling, According To the Students

My parents make sure I do my homework every night











My parents always know what my grades are at school



My parent