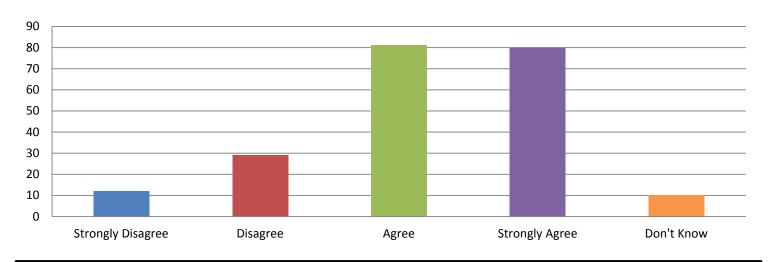

rents make sure I do my homework every night











My parents always know what my grades are at school



My parents attend school activities with me



### Student Wellness at McClellan Elementary







### How Students Feel About School Safety and Discipline at MC



#### People are respectful to others at school



#### Other students' bad behavior disrupts my learning



### How Students Feel About School Safety and Discipline at MC







Most students are friendly to each other at this school



### How Students Feel About School Safety and Discipline at MC



#### If I feel unsafe I know who I can go to for help



#### Most students respect teachers at this school



### How MC Students Feel About Technology at School





#### I have daily access to technology at my school



I feel that I learn better when using technology



### How MC Students Feel About School Operations





I get enough to eat at school



## How MC Students Feel About School Operations



I am never too hot or too cold in my school



# How MC Students Feel About School Bussing



I feel safe when I am on my school bus





My school bus driver is friendly



### What MC Students Would Add to Their Day

If you had a choice to add something to your school day what would it be?