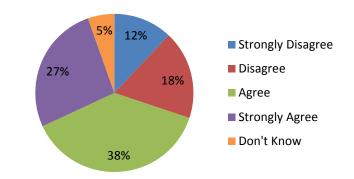

# How MC Students Feel About School Bussing

I feel safe when I am on my school bus

My school bus driver is friendly