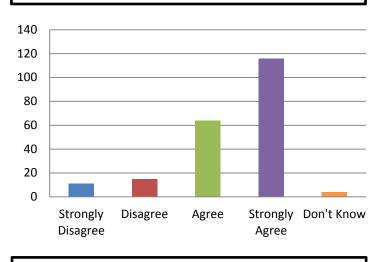

# How MC Students Feel About Support Offered by the School

I feel that the great majority of my teachers care about me