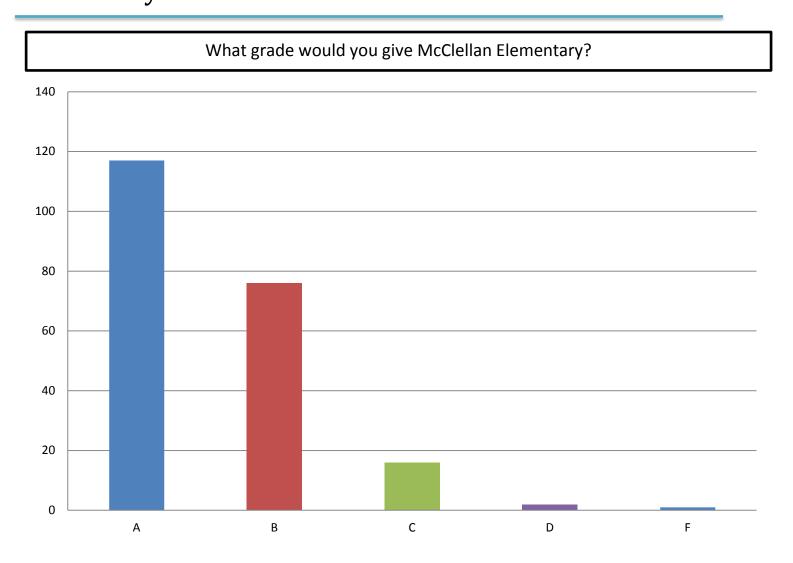

# Student Responses to the McClellan Elementary (MC) Student Climate Survey

# Basic Information on MC Students Who Took the Elementary Student Climate Survey





# How MC Students Feel Broadly About Attending McClellan Elementary



# How MC Students Feel About the Academic Preparation They are Receiving





# How MC Students Feel About the Academic Preparation They are Receiving



# How MC Students Feel About the Academic Preparation They are Receiving





#### My teachers create a caring and safe environment in their classroom



# How MC Students Feel About Support Offered by the School



I feel that the great majority of my teachers care about me





# How MC Students Feel About Support Offered by the School



I feel that teachers and staff are respectful toward students in my school



I can talk to the principal or another administrator when I have a problem at school



# How Involved MC Students Parents are in Their Schooling, According To the Students

My parents make sure I do my homework every night