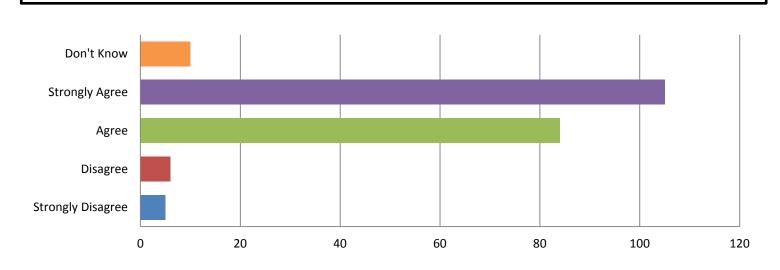

problem at school



# How Involved MC Students Parents are in Their Schooling, According To the Students

My parents make sure I do my homework every night











My parents always know what my grades are at school



My parents attend school activities with me



### Student Wellness at McClellan Elementary







### How Students Feel About School Safety and Discipline at MC



#### People are respectful to others at school



#### Other students' bad behavior disrupts my learning



### How Students Feel About School Safety and Discipline at MC







Most students are friendly to each other at this school



### How Students Feel About School Safety and Discipline at MC



#### If I feel unsafe I know who I can go to for help



#### Most students respect teachers at this school



### How MC Students Feel About Technology at School





#### I have daily access to technology at my school



I feel that I learn better when using technology



### How MC Students Feel About School Operations





I get enough to eat at school



## How MC Students Feel About School Operations



I am never too hot or too cold in my school



# How MC Students Feel About School Bussing



I feel safe when I am on my school bus





My school bus driver is friendly



### What MC Students Would Add to Their Day

If you had a choice to add something to your school day what would it be?