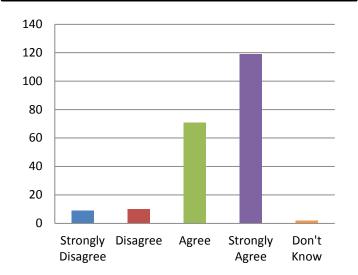

w MC Students Feel About the Academic Preparation They are Receiving





# How MC Students Feel About the Academic Preparation They are Receiving



# How MC Students Feel About the Academic Preparation They are Receiving





#### My teachers create a caring and safe environment in their classroom



# How MC Students Feel About Support Offered by the School



I feel that the great majority of my teachers care about me





# How MC Students Feel About Support Offered by the School



I feel that teachers and staff are respectful toward students in my school



I can talk to the principal or another administrator when I have a problem at school



# How Involved MC Students Parents are in Their Schooling, According To the Students

My parents make sure I do my homework every night











My parents always know what my grades are at school



My parents attend school activities with me



### Student Wellness at McClellan Elementary







### How Students Feel About School Safety and Discipline at MC



#### People are respectful to others at school



#### Other students' bad behavior disrupts my learning



### How Students Feel About School Safety and Discipline at MC







Most students are friendly to each other at this school



### How Students Feel About School Safety and Discipline at MC



#### If I feel unsafe I know who I can go to for help



#### Most students respect teachers at this school



### How MC Students Feel About Technology at School





#### I have daily access to technology at my school



I feel that I learn better when using technology