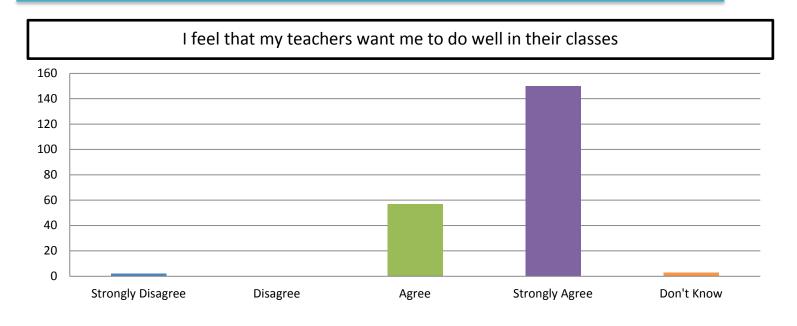

# Student Responses to the McClellan Elementary (MC) Student Climate Survey

# Basic Information on MC Students Who Took the Elementary Student Climate Survey





# How MC Students Feel Broadly About Attending McClellan Elementary



# How MC Students Feel About the Academic Preparation They are Receiving





# How MC Students Feel About the Academic Preparation They are Receiving



# How MC Students Feel About the Academic Preparation They are Receiving





#### My teachers create a caring and safe environment in their classroom



# How MC Students Feel About Support Offered by the School



I feel that the great majority of my teachers care about me





# How MC Students Feel About Support Offered by the School



I feel that teachers and staff are respectful toward students in my school



I can talk to the principal or another administrator when I have a problem at school



# How Involved MC Students Parents are in Their Schooling, According To the Students

My parents make sure I do my homework every night











My parents always know what my grades are at school



My parents attend school activities with me



### Student Wellness at McClellan Elementary







### How Students Feel About School Safety and Discipline at MC



#### People are respectful to others at school



#### Other students' bad behavior disrupts my learning



### How Students Feel About School Safety and Discipline at MC







Most students are friendly to each other at this school



### How Students Feel About