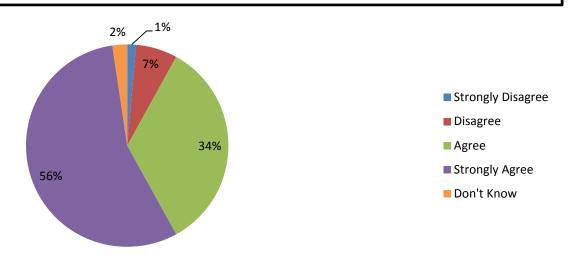

# How MC Students Feel About Support Offered by the School

I feel that teachers and staff are respectful toward students in my school

I can talk to the principal or another administrator when I have a problem at school