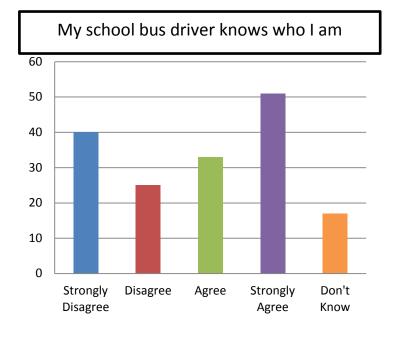

# How MC Students Feel About School Bussing

I feel safe when I am on my school bus

My school bus driver is friendly