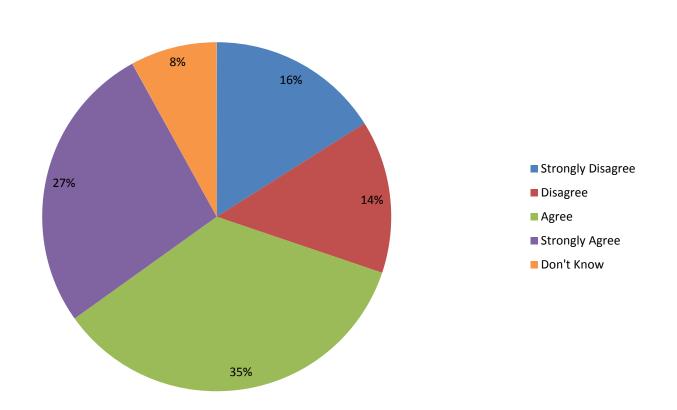

ivities with me



### Student Wellness at McClellan Elementary







### How Students Feel About School Safety and Discipline at MC



#### People are respectful to others at school



#### Other students' bad behavior disrupts my learning



### How Students Feel About School Safety and Discipline at MC







Most students are friendly to each other at this school



### How Students Feel About School Safety and Discipline at MC



#### If I feel unsafe I know who I can go to for help



#### Most students respect teachers at this school



### How MC Students Feel About Technology at School





#### I have daily access to technology at my school



I feel that I learn better when using technology



### How MC Students Feel About School Operations





I get enough to eat at school



## How MC Students Feel About School Operations



I am never too hot or too cold in my school



# How MC Students Feel About School Bussing



I feel safe when I am on my school bus





My school bus driver is friendly



### What MC Students Would Add to Their Day

If you had a choice to add something to your school day what would it be?