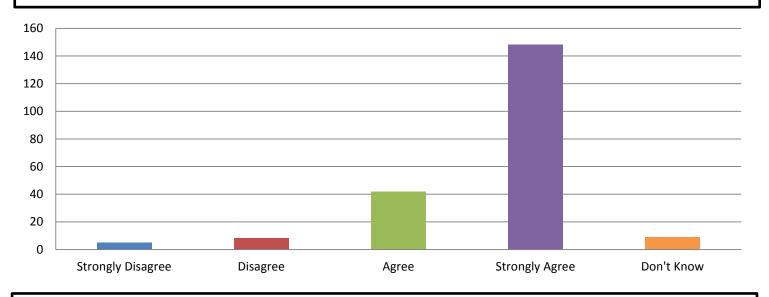

teachers care about me





# How MC Students Feel About Support Offered by the School



I feel that teachers and staff are respectful toward students in my school



I can talk to the principal or another administrator when I have a problem at school



# How Involved MC Students Parents are in Their Schooling, According To the Students

My parents make sure I do my homework every night











My parents always know what my grades are at school



My parents attend school activities with me



### Student Wellness at McClellan Elementary







### How Students Feel About School Safety and Discipline at MC



#### People are respectful to others at school



#### Other students' bad behavior disrupts my learning



### How Students Feel About School Safety and Discipline at MC







Most students are friendly to each other at this school



### How Students Feel About School Safety and Discipline at MC



#### If I feel unsafe I know who I can go to for help



#### Most students respect teachers at this school



### How MC Students Feel About Technology at School





#### I have daily access to technology at my school



I feel that I learn better when using technology



### How MC Students Feel About School Operations





I get enough to eat at school



## How MC Students Feel About School Operations



I am never too hot or too cold in my school



# How MC Students Feel About School Bussing



I feel safe when I am on my school bus





My school bus driver is friendly



### What MC Students Would Add to Their Day

If you had a choice to add something to y