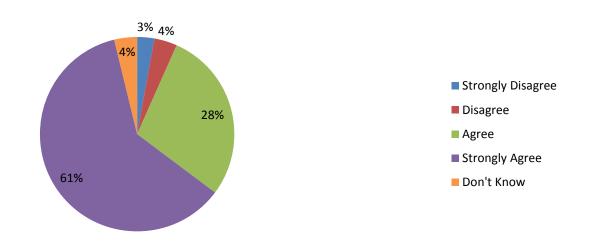

the principal or another administrator when I have a problem at school



# How Involved MC Students Parents are in Their Schooling, According To the Students

My parents make sure I do my homework every night











My parents always know what my grades are at school



My parents attend school activities with me



### Student Wellness at McClellan Elementary







### How Students Feel About School Safety and Discipline at MC



#### People are respectful to others at school



#### Other students' bad behavior disrupts my learning



### How Students Feel About School Safety and Discipline at MC







Most students are friendly to each other at this school



### How Students Feel About School Safety and Discipline at MC



#### If I feel unsafe I know who I can go to for help



#### Most students respect teachers at this school



### How MC Students Feel About Technology at School





#### I have daily access to technology at my school



I feel that I learn better when using technology



### How MC Students Feel About School Operations





I get enough to eat at school



## How MC Students Feel About School Operations



I am never too hot or too cold in my school



# How MC Students Feel About School Bussing



I feel safe when I am on my school bus





My school bus driver is friendly



### What MC Students Would Add to Their Day

If you had a choice to add something to your school day what would it be?