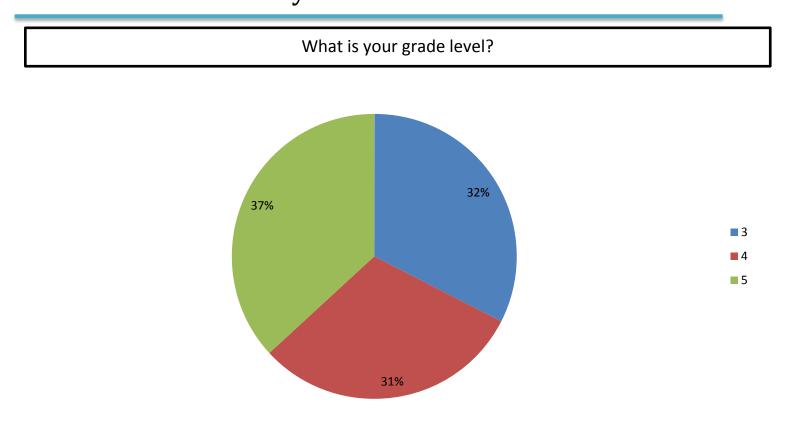

# Basic Information on MC Students Who Took the Elementary Student Climate Survey