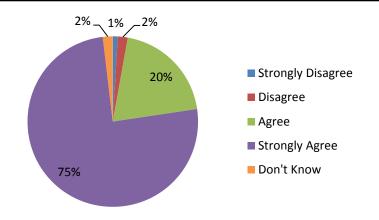

# How Involved MC Students Parents are in Their Schooling, According To the Students

My parents make sure I do my homework every night

My parents always know what my grades are at school

My parents attend school activities with me