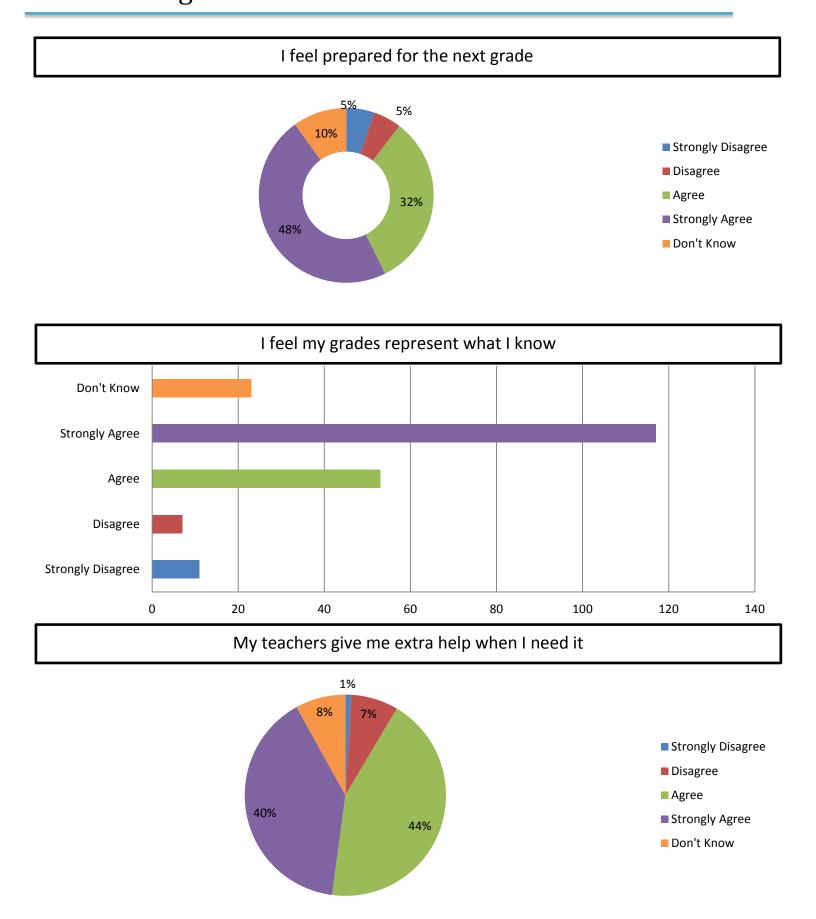

# Student Responses to the McClellan Elementary (MC) Student Climate Survey

# Basic Information on MC Students Who Took the Elementary Student Climate Survey





# How MC Students Feel Broadly About Attending McClellan Elementary



# How MC Students Feel About the Academic Preparation They are Receiving





# How MC Students Feel About the Academic Preparation They are Receiving



# How MC Students Feel About the Academic Preparation They are Receiving





#### My teachers create a caring and safe environment in their classroom



# How MC Students Feel About Support Offered by the School



I feel that the great majority of my teachers care about me





# How MC Students Feel About Support Offered by the School



I feel that teachers and staff are respectful toward students in my school



I can talk to the principal or another administrator when I have a problem at school



# How Involved MC Students Parents are in Their Schooling, According To the Students

My parents make sure I do my homework every night











My parents always know what my grades are at school



My parents attend school activities with me



### Student Wellness at McClellan Elemen