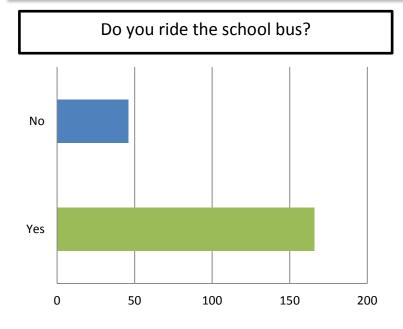

# How MC Students Feel About School Bussing

I feel safe when I am on my school bus

My school bus driver is friendly