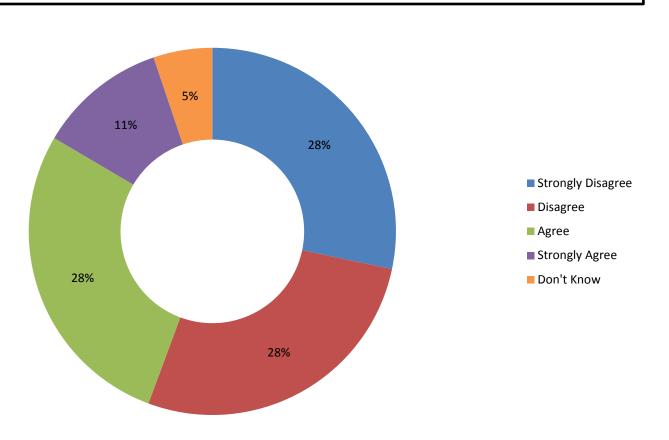

### How MC Students Feel About School Operations

I get enough to eat at school

## How MC Students Feel About School Operations

I am never too hot or too cold in my school