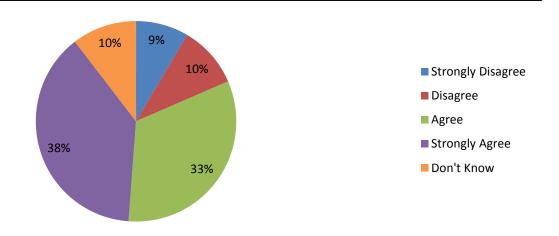

# How Involved MC Students Parents are in Their Schooling, According To the Students

My parents make sure I do my homework every night

My parents always know what my grades are at school

My parents attend school activities with me