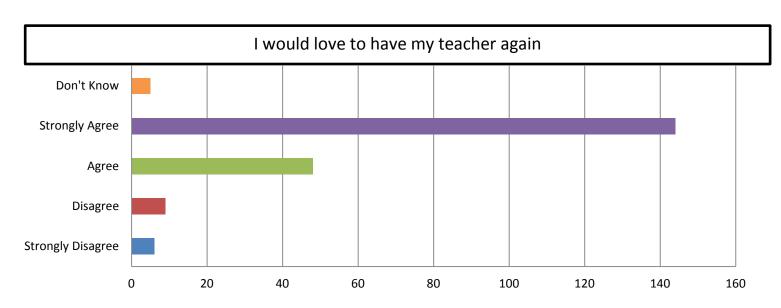

# Student Responses to the McClellan Elementary (MC) Student Climate Survey

# Basic Information on MC Students Who Took the Elementary Student Climate Survey





# How MC Students Feel Broadly About Attending McClellan Elementary



# How MC Students Feel About the Academic Preparation They are Receiving





# How MC Students Feel About the Academic Preparation They are Receiving



# How MC Students Feel About the Academic Preparation They are Receiving





#### My teachers create a caring and safe environment in their classroom



# How MC Students Feel About Support Offered by the School



I feel that the great majority of my teachers care about me





# How MC Students Feel About Support Offered by the School



I feel that teachers and staff are respectful toward students in my school



I can talk to the principal or another administrator when I have a problem at school



# How Involved MC Students Parents are in Their Schooling, According To the Students

My parents make sure I do my homework every night











My parents always know what my grades are at school



My parents attend school activities with me



### Student Wellness at McClellan Elementary







### How Students Feel About School Safety and Discipline at MC



#### People are respectful to others at school



#### Other students' bad behavior disrupts my learning



### How Students Feel About School Safety and Discipline at MC







Most students are friendl