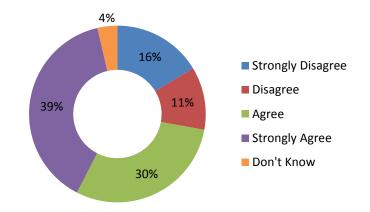

# How MC Students Feel About School Bussing

I feel safe when I am on my school bus

My school bus driver is friendly