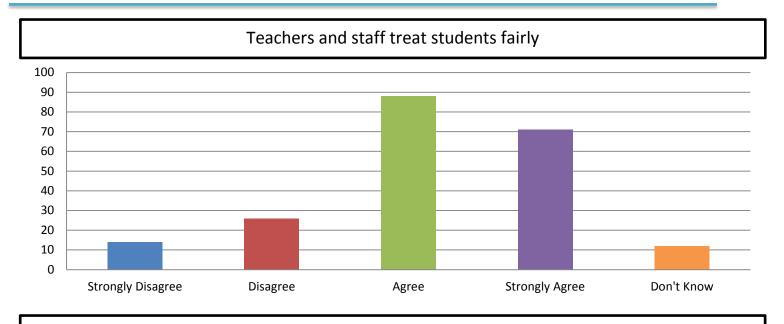

# How MC Students Feel About Support Offered by the School

I feel that teachers and staff are respectful toward students in my school

I can talk to the principal or another administrator when I have a problem at school