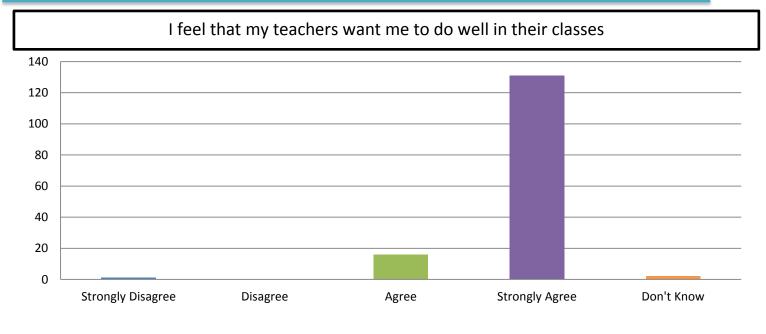

## How GH Students Feel About Support Offered by the School

I feel that the great majority of my teachers care about me