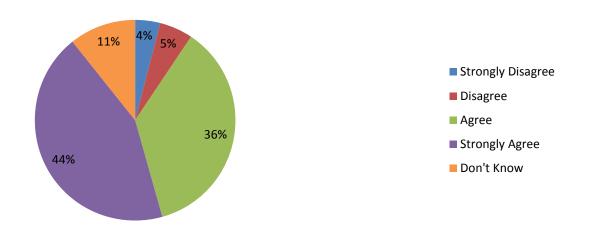

## How GH Students Feel About Support Offered by the School

I feel that the great majority of my teachers care about me