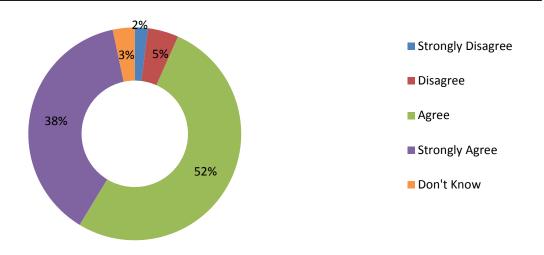

rs give me extra help when I need it



# How GH Students Feel About the Academic Preparation They are Receiving





## How GH Students Feel About Support Offered by the School



I feel that the great majority of my teachers care about me





#### How GH Students Feel About Support Offered by the School



#### I feel that teachers and staff are respectful toward students in my school



I can talk to the principal or another administrator when I have a problem at school



### How Involved GH Students Parents are in Their Schooling, According To the Students



### Student Wellness at Gill Hall Elementary







#### People are respectful to others at school



#### Other students' bad behavior disrupts my learning



### How Students Feel About School Safety and Discipline at GH







### How Students Feel About School Safety and Discipline at GH



If I feel unsafe I know who I can go to for help





#### How GH Students Feel About Technology at School









### How GH Students Feel About School Operations





#### How GH Students Feel About School Operations



#### I am never too hot or too cold in my school



#### How GH Students Feel About School Bussing













Total Ranked Score