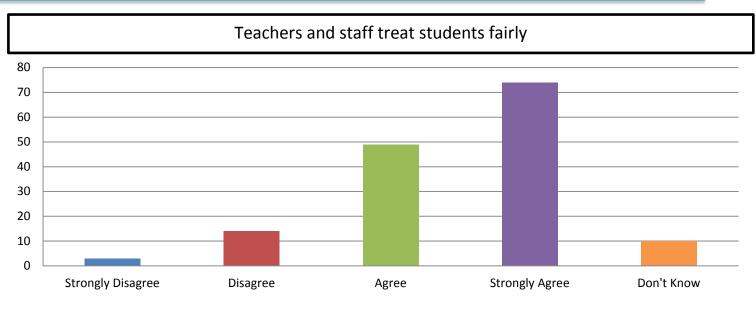

#### I feel that teachers and staff are respectful toward students in my school

I can talk to the principal or another administrator when I have a problem at school