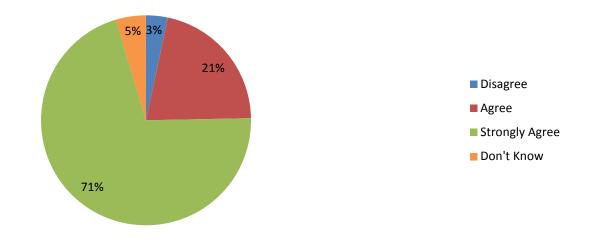

### How Students Feel About School Safety and Discipline at GH

If I feel unsafe I know who I can go to for help