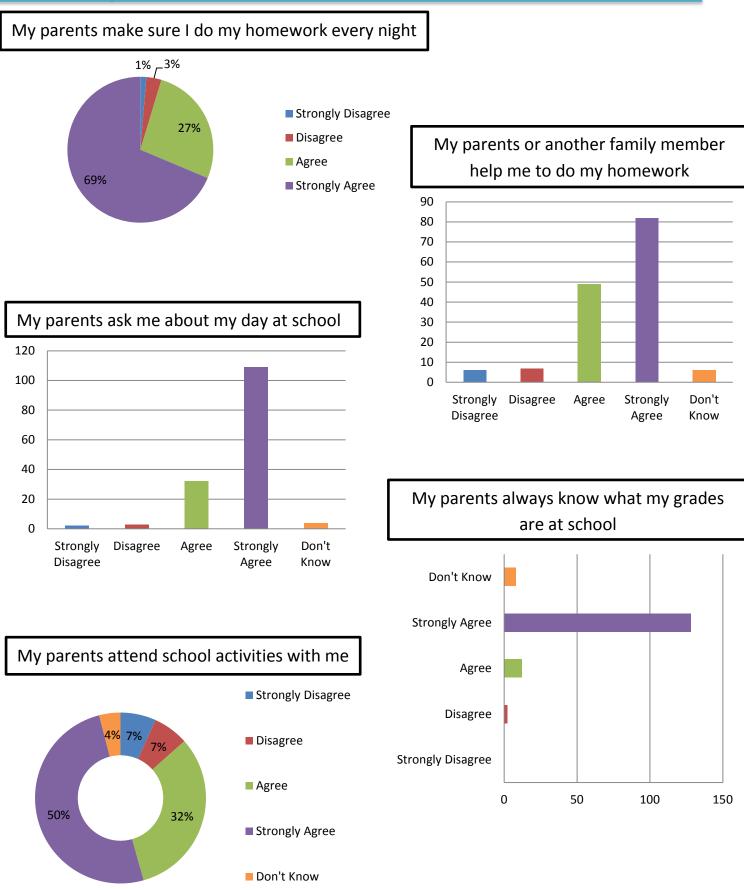

### How Involved GH Students Parents are in Their Schooling, According To the Students