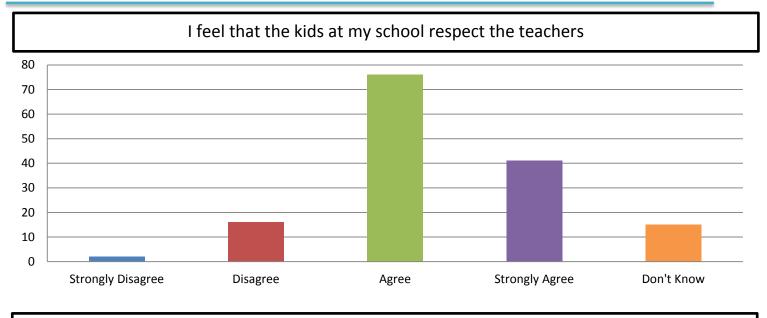

#### I feel that teachers and staff are respectful toward students in my school

I can talk to the principal or another administrator when I have a problem at school