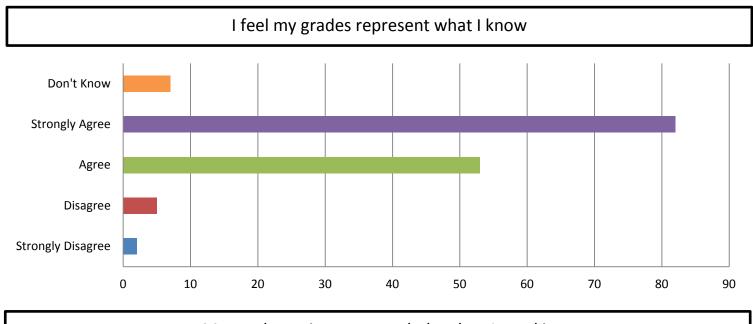

## How GH Students Feel About Support Offered by the School

I feel that the great majority of my teachers care about me