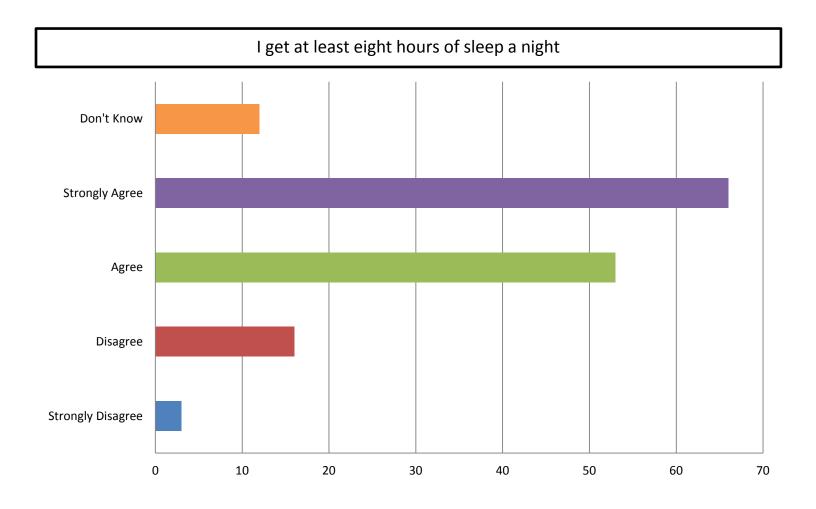

are Receiving



#### My teachers take time to make sure I understand the material



## How GH Students Feel About the Academic Preparation They are Receiving





#### My teachers give me extra help when I need it



# How GH Students Feel About the Academic Preparation They are Receiving





## How GH Students Feel About Support Offered by the School



I feel that the great majority of my teachers care about me





#### How GH Students Feel About Support Offered by the School



#### I feel that teachers and staff are respectful toward students in my school



I can talk to the principal or another administrator when I have a problem at school



### How Involved GH Students Parents are in Their Schooling, According To the Students



### Student Wellness at Gill Hall Elementary







#### People are respectful to others at school



#### Other students' bad behavior disrupts my learning



### How Students Feel About School Safety and Discipline at GH







### How Students Feel About School Safety and Discipline at GH



If I feel unsafe I know who I can go to for help





#### How GH Students Feel About Technology at School









### How GH Students Feel About School Operations





#### How GH Students Feel About School Operations



#### I am never too hot or too cold in my school



#### How GH Students Feel About School Bussing













Total Ranked Score