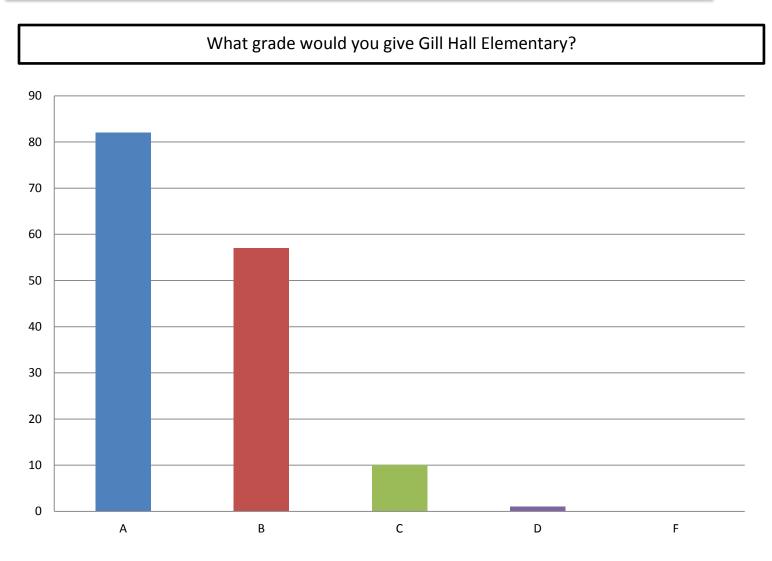

## Student Responses to the Gill Hall Elementary (GH) Student Climate Survey

## Basic Information on GH Students Who Took the Elementary Student Climate Survey





## How GH Students Feel Broadly About Attending Gill Hall Elementary



# How GH Students Feel About the Academic Preparation They are Receiving



#### My teachers take time to make sure I understand the material



## How GH Students Feel About the Academic Preparation They are Receiving





#### My teachers give me extra help when I need it



# How GH Students Feel About the Academic Preparation They are Receiving





## How GH Students Feel About Support Offered by the School



I feel that the great majority of my teachers care about me





#### How GH Students Feel About Support Offered by the School



#### I feel that teachers and staff are respectful toward students in my school



I can talk to the principal or another administrator when I have a problem at school



### How Involved GH Students Parents are in Their Schooling, According To the