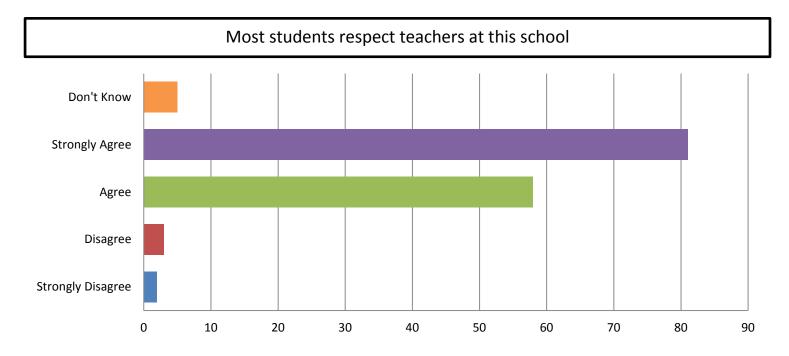

How GH Students Feel About Support Offered by the School



I feel that the great majority of my teachers care about me





#### How GH Students Feel About Support Offered by the School



#### I feel that teachers and staff are respectful toward students in my school



I can talk to the principal or another administrator when I have a problem at school



### How Involved GH Students Parents are in Their Schooling, According To the Students



### Student Wellness at Gill Hall Elementary







#### People are respectful to others at school



#### Other students' bad behavior disrupts my learning



### How Students Feel About School Safety and Discipline at GH







### How Students Feel About School Safety and Discipline at GH



If I feel unsafe I know who I can go to for help





#### How GH Students Feel About Technology at School









### How GH Students Feel About School Operations





#### How GH Students Feel About School Operations



#### I am never too hot or too cold in my school



#### How GH Students Feel About School Bussing













Total Ranked Score