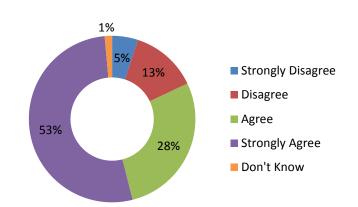

### How Students Feel About School Safety and Discipline at GH

If I feel unsafe I know who I can go to for help