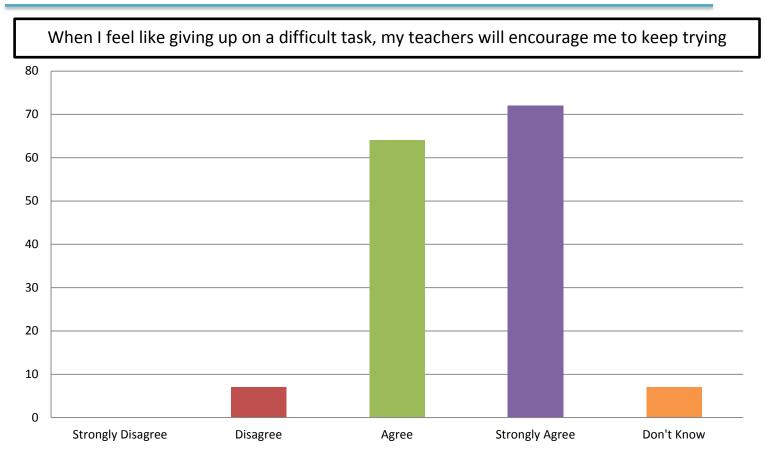

## How GH Students Feel About Support Offered by the School

I feel that the great majority of my teachers care about me