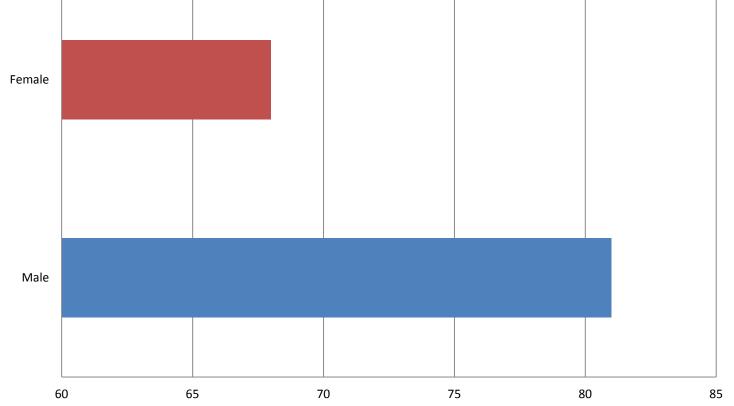

## Basic Information on GH Students Who Took the Elementary Student Climate Survey