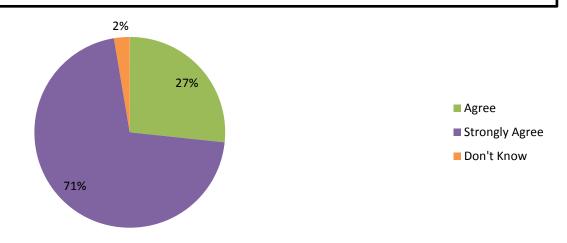

#### I feel that teachers and staff are respectful toward students in my school

I can talk to the principal or another administrator when I have a problem at school