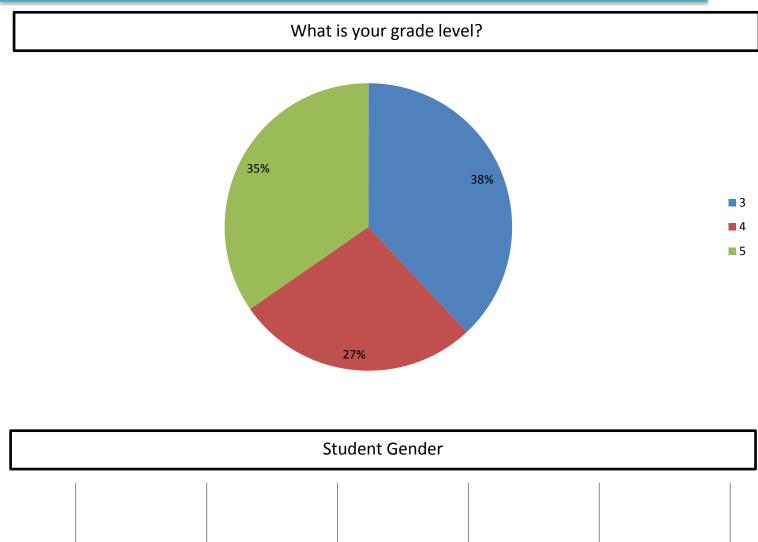

## Basic Information on GH Students Who Took the Elementary Student Climate Survey