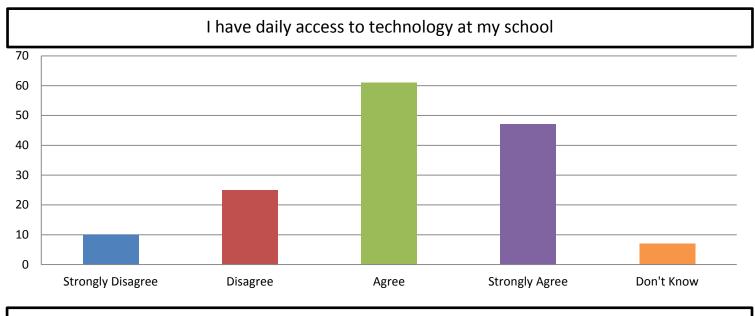

I feel that the great majority of my teachers care about me





#### How GH Students Feel About Support Offered by the School



#### I feel that teachers and staff are respectful toward students in my school



I can talk to the principal or another administrator when I have a problem at school



### How Involved GH Students Parents are in Their Schooling, According To the Students



### Student Wellness at Gill Hall Elementary







#### People are respectful to others at school



#### Other students' bad behavior disrupts my learning



### How Students Feel About School Safety and Discipline at GH







### How Students Feel About School Safety and Discipline at GH



If I feel unsafe I know who I can go to for help





#### How GH Students Feel About Technology at School









### How GH Students Feel About School Operations





#### How GH Students Feel About School Operations



#### I am never too hot or too cold in my school



#### How GH Students Feel About School Bussing













Total Ranked Score