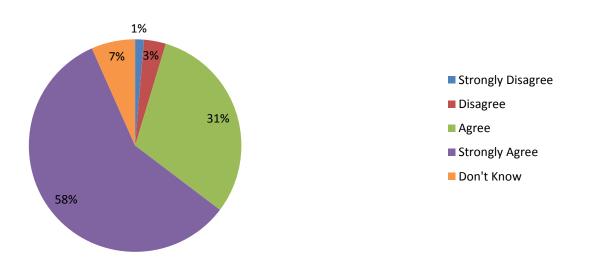

#### I feel that teachers and staff are respectful toward students in my school

I can talk to the principal or another administrator when I have a problem at school