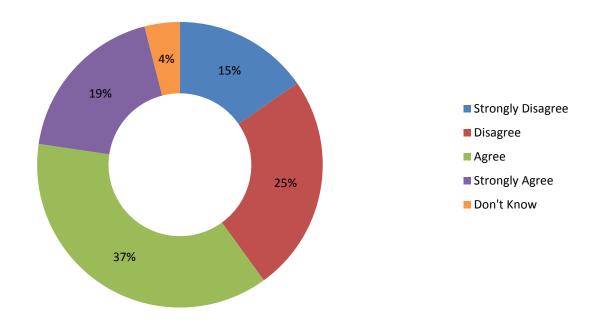

### How Students Feel About School Safety and Discipline at GH

### How Students Feel About School Safety and Discipline at GH

If I feel unsafe I know who I can go to for help