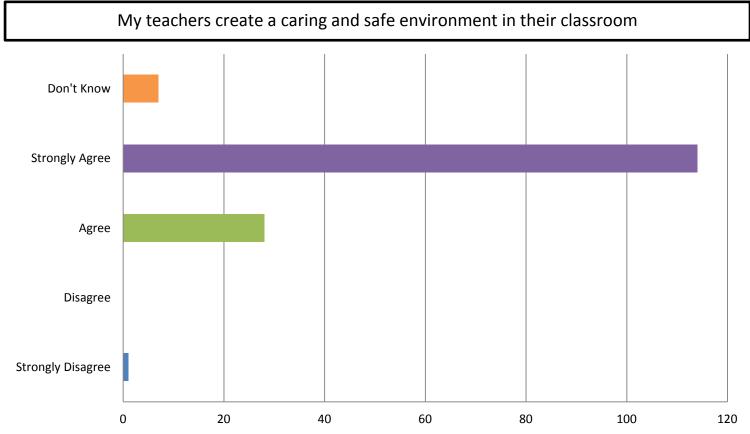

## Student Responses to the Gill Hall Elementary (GH) Student Climate Survey

## Basic Information on GH Students Who Took the Elementary Student Climate Survey





## How GH Students Feel Broadly About Attending Gill Hall Elementary



# How GH Students Feel About the Academic Preparation They are Receiving



#### My teachers take time to make sure I understand the material



## How GH Students Feel About the Academic Preparation They are Receiving





#### My teachers give me extra help when I need it



# How GH Students Feel About the Academic Preparation They are Receiving





## How GH Students Feel About Support Offered by the School



I feel that the great majority of my teachers care about me





#### How GH Students Feel About Support Offered by the School



#### I feel that teachers and staff are respectful toward students in my school



I can talk to the principal or another administrator when I have a problem at school



### How Involved GH Students Parents are in Their Schooling, According To the Students



### Student Wellness at Gill Hall Elementary







#### People are respectful to others at school



#### Other students' bad behavior disrupts my learning



### How Students Feel About School Safety and Discipline at GH







### How Students Feel About School Safety and Discipline at GH



If I feel unsafe I know who I can go to for help