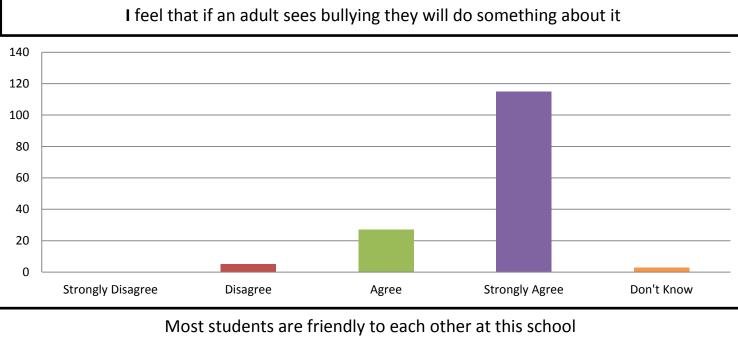

### How Students Feel About School Safety and Discipline at GH

If I feel unsafe I know who I can go to for help