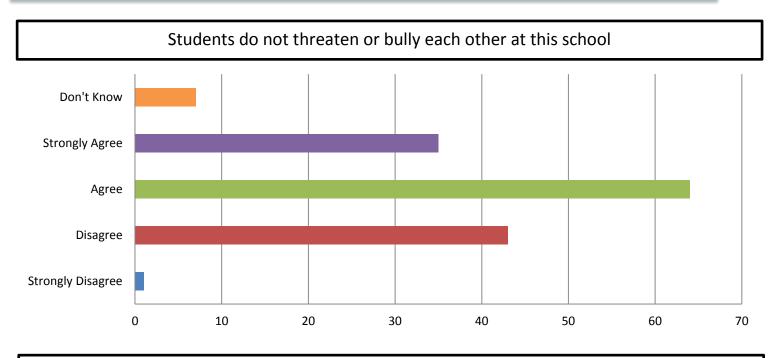

#### People are respectful to others at school

#### Other students' bad behavior disrupts my learning