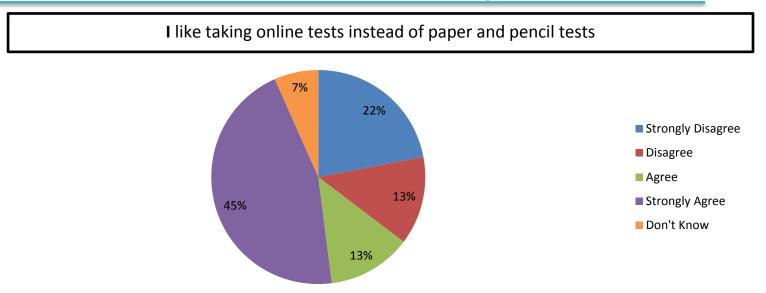

l



I feel that the great majority of my teachers care about me





#### How GH Students Feel About Support Offered by the School



#### I feel that teachers and staff are respectful toward students in my school



I can talk to the principal or another administrator when I have a problem at school



### How Involved GH Students Parents are in Their Schooling, According To the Students



### Student Wellness at Gill Hall Elementary







#### People are respectful to others at school



#### Other students' bad behavior disrupts my learning



### How Students Feel About School Safety and Discipline at GH







### How Students Feel About School Safety and Discipline at GH



If I feel unsafe I know who I can go to for help





#### How GH Students Feel About Technology at School









### How GH Students Feel About School Operations





#### How GH Students Feel About School Operations



#### I am never too hot or too cold in my school



#### How GH Students Feel About School Bussing













Total Ranked Score