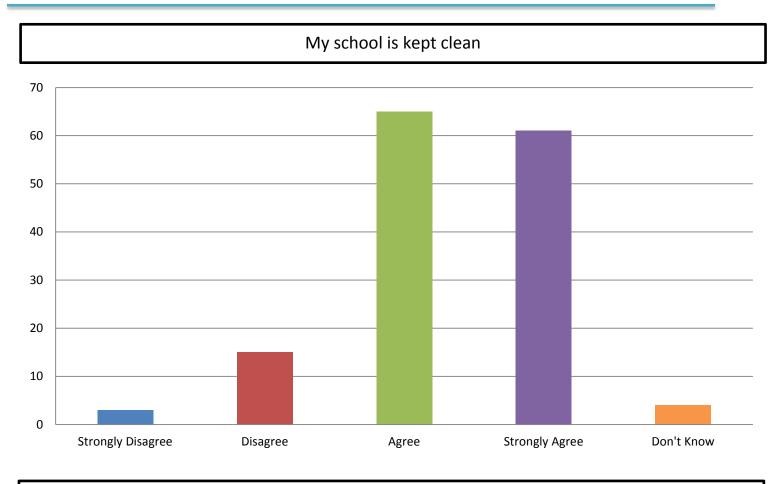

ered by the School



#### I feel that teachers and staff are respectful toward students in my school



I can talk to the principal or another administrator when I have a problem at school



### How Involved GH Students Parents are in Their Schooling, According To the Students



### Student Wellness at Gill Hall Elementary







#### People are respectful to others at school



#### Other students' bad behavior disrupts my learning



### How Students Feel About School Safety and Discipline at GH







### How Students Feel About School Safety and Discipline at GH



If I feel unsafe I know who I can go to for help





#### How GH Students Feel About Technology at School









### How GH Students Feel About School Operations





#### How GH Students Feel About School Operations



#### I am never too hot or too cold in my school



#### How GH Students Feel About School Bussing













Total Ranked Score