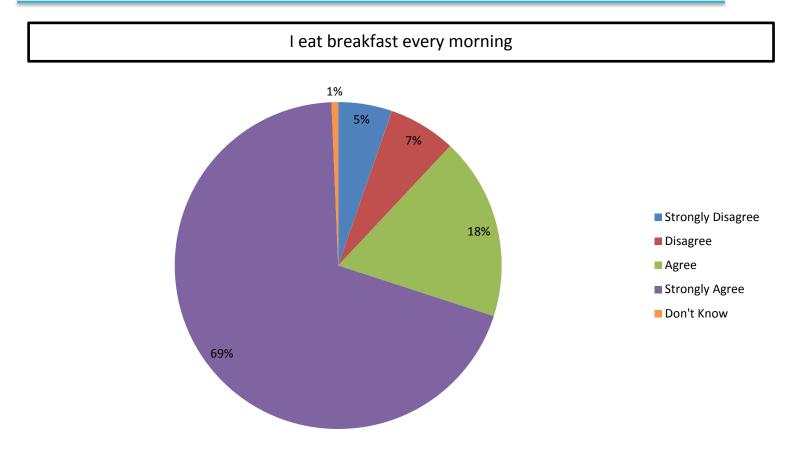

ey are Receiving



#### My teachers take time to make sure I understand the material



## How GH Students Feel About the Academic Preparation They are Receiving





#### My teachers give me extra help when I need it



# How GH Students Feel About the Academic Preparation They are Receiving





## How GH Students Feel About Support Offered by the School



I feel that the great majority of my teachers care about me





#### How GH Students Feel About Support Offered by the School



#### I feel that teachers and staff are respectful toward students in my school



I can talk to the principal or another administrator when I have a problem at school



### How Involved GH Students Parents are in Their Schooling, According To the Students



### Student Wellness at Gill Hall Elementary







#### People are respectful to others at school



#### Other students' bad behavior disrupts my learning



### How Students Feel About School Safety and Discipline at GH







### How Students Feel About School Safety and Discipline at GH



If I feel unsafe I know who I can go to for help





#### How GH Students Feel About Technology at School









### How GH Students Feel About School Operations





#### How GH Students Feel About School Operations



#### I am never too hot or too cold in my school



#### How GH Students Feel About School Bussing













Total Ranked Score