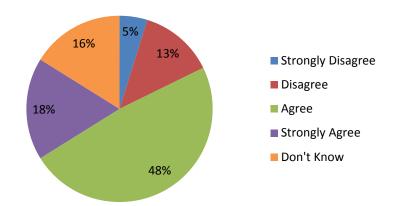

# How GH Parents Feel About Support Offered by the School

Students at my child's school are treated equally and fairly

My child takes an interest in the activities (student clubs, sports, field trips, etc.) offered