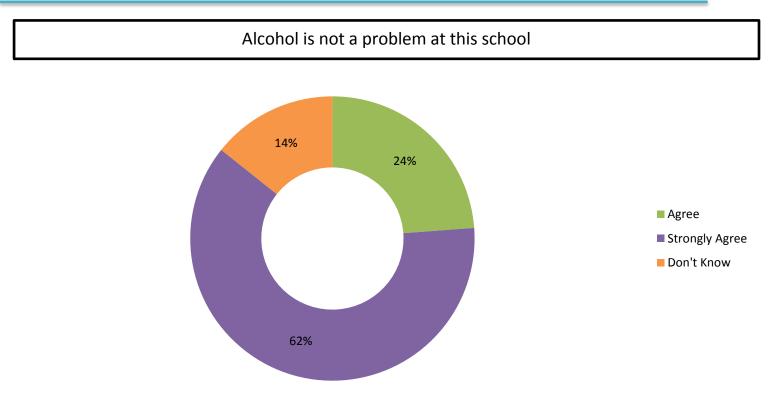

# How GH Parents Feel About School Safety and Discipline

## How GH Parents Feel About School Safety and Discipline