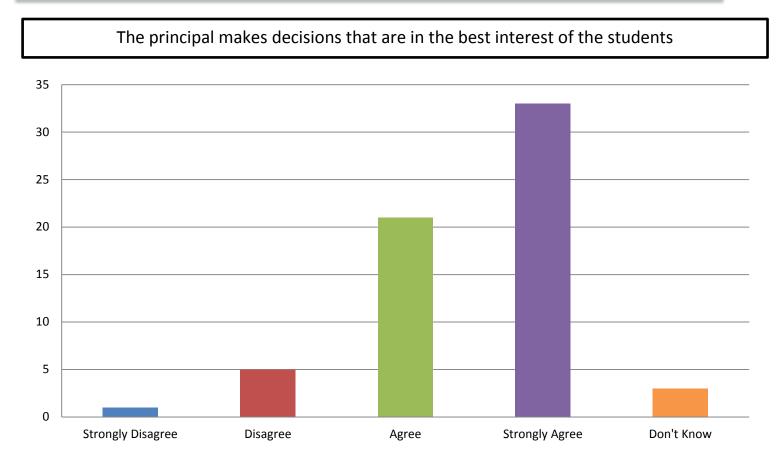

#### How GH Parents Feel About School Leadership

The building principal creates a positive climate for students