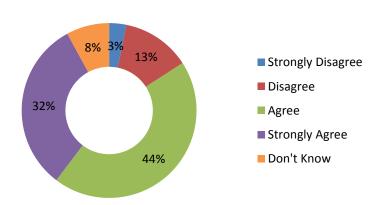

# How GH Parents Feel About the Academic Preparation Their Students are Receiving

My child is being prepared to do well in the next grade level

My child is receiving effective instruction targeted to his/her individual needs