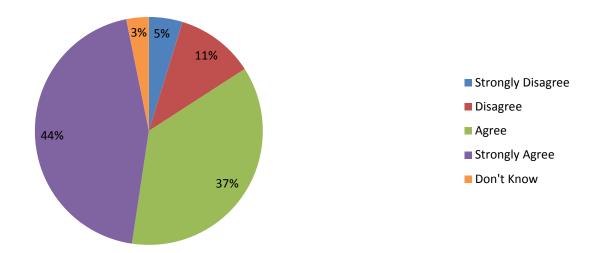

### How GH Parents View the Communication Between Them and School Leadership

When I have had an issue or a concern to discuss with a school administrator, he or she was available to talk to me

When I have had an issue or a concern to discuss with a school administrator, he or she was courteous and listened to my concerns

### How GH Parents View the Communication Between Them and School Leadership

When I have had an issue or a concern to discuss with a school administrator, he or she responded to my concerns in a professional manner, whether or not he or she agreed with my views