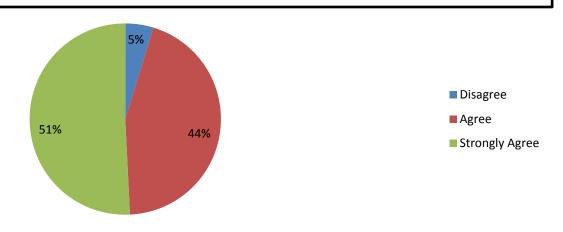

#### Discipline is enforced in a fair and consistent manner at my child's school