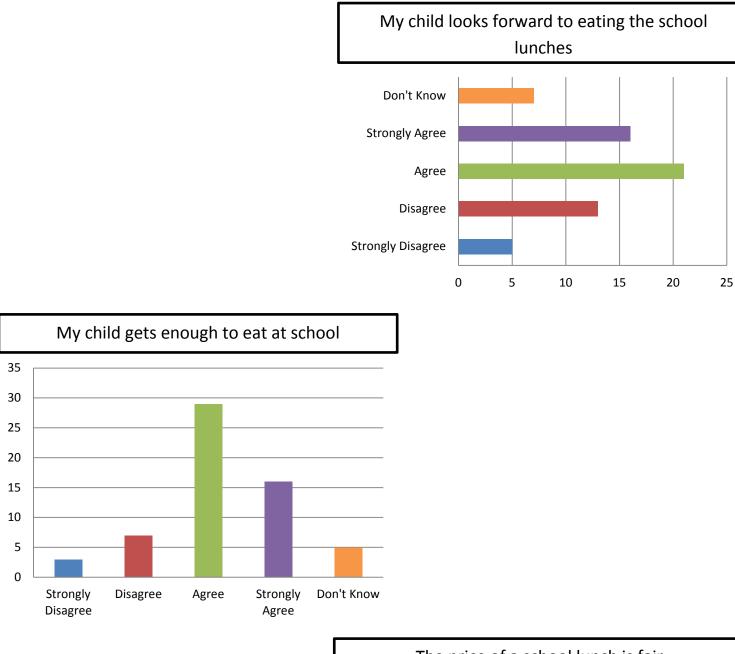

# How GH Parents Feel About Support Offered by the School

Students at my child's school are treated equally and fairly

My child takes an interest in the activities (student clubs, sports, field trips, etc.) offered