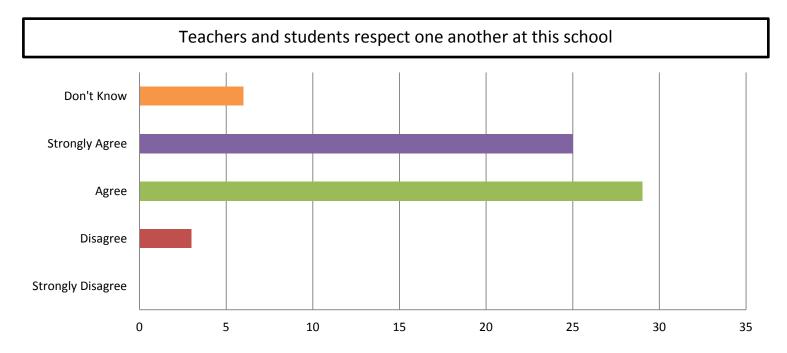

# How GH Parents Feel About Support Offered by the School

I feel that my child's school is student centered and truly focused on doing what is best for kids