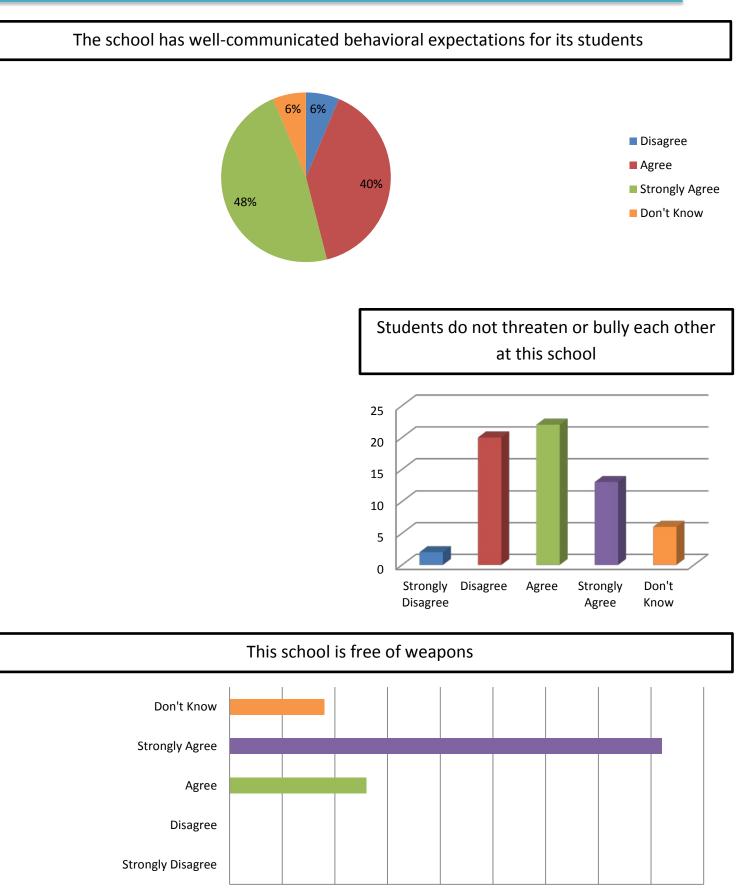

# How GH Parents Feel About School Safety and Discipline

#### Discipline is enforced in a fair and consistent manner at my child's school

## How GH Parents Feel About School Safety and Discipline