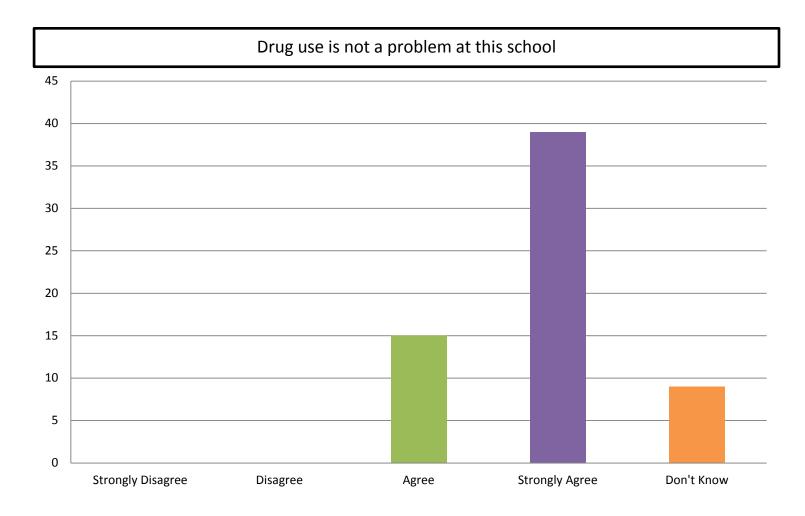

# How GH Parents Feel About School Safety and Discipline

## How GH Parents Feel About School Safety and Discipline