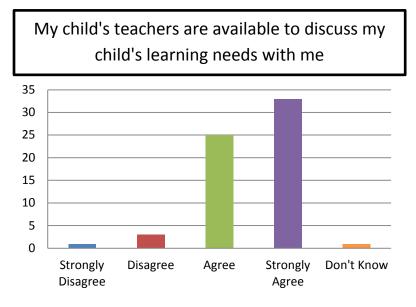

# How GH Parents Feel About Support Offered by the School

There is a teacher, counselor, or other staff member at school to whom my child can go for help with a school or personal problem