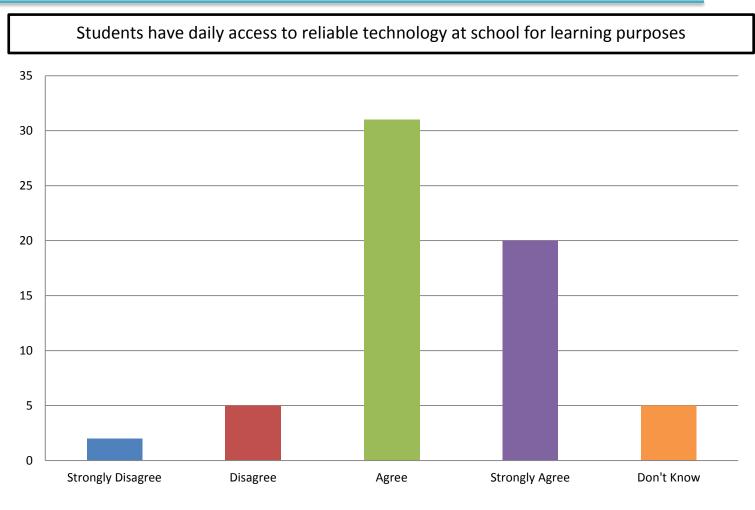

ormed about my child's progress



#### I am kept informed about my child's behavior



#### Parent Engagement and Communication at GH







I am kept informed about activities like tutoring, after-school programs, student performances, parent workshops, and other events





# How GH Parents Feel About School Safety and Discipline



#### Discipline is enforced in a fair and consistent manner at my child's school





# How GH Parents Feel About School Safety and Discipline



## How GH Parents Feel About School Safety and Discipline





#### How GH Parents Feel About School Operations





My child's school seems to be run in an orderly and efficient yet student-centered manner



#### How GH Parents Feel About School Operations







#### How GH Parents Feel About School Operations



#### How GH Parents Feel About School Bussing



#### My child is safe when riding the school







### What GH Parents See as the Most Important Educational Programs