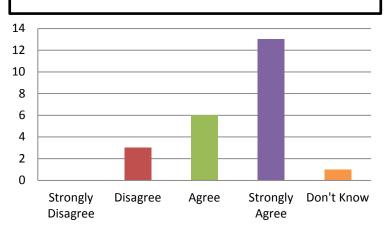

#### Discipline is enforced in a fair and consistent manner at my child's school