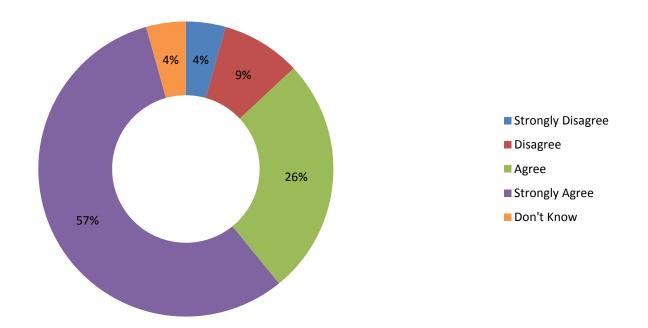

# How GH Parents Feel About Support Offered by the School

Students at my child's school are treated equally and fairly

My child takes an interest in the activities (student clubs, sports, field trips, etc.) offered