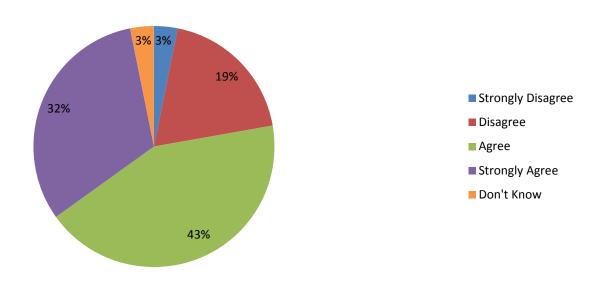

# How GH Parents Feel About Support Offered by the School

Students at my child's school are treated equally and fairly

My child takes an interest in the activities (student clubs, sports, field trips, etc.) offered