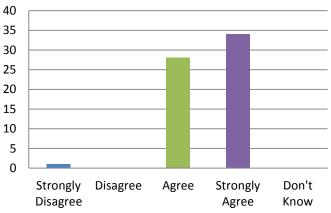

# How GH Parents Feel About the Academic Preparation They are Receiving

Teachers give me useful information about how to help my child do well in school