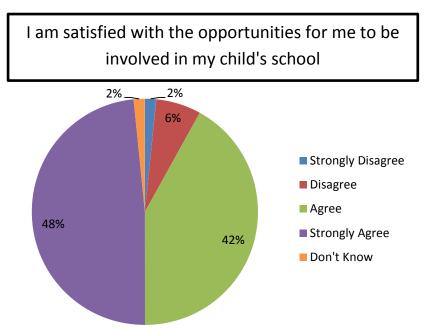

# How GH Parents Feel About Support Offered by the School

I feel that my child's school is student centered and truly focused on doing what is best for kids