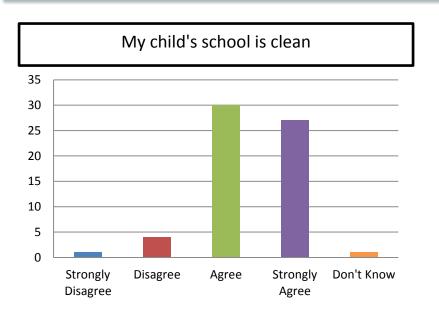

#### How GH Parents Feel About School Operations

My child's school seems to be run in an orderly and efficient yet student-centered manner

#### How GH Parents Feel About School Operations