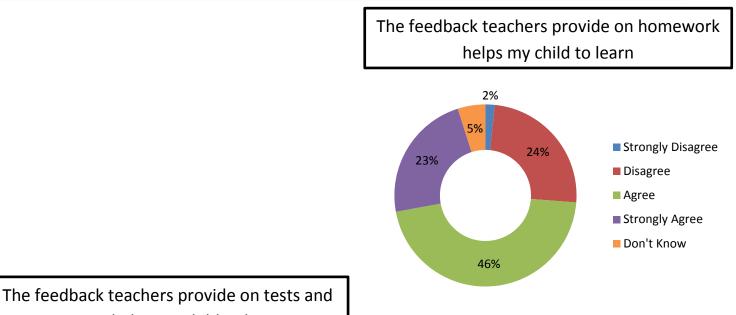

### The homework my child is assigned is purposeful and contributes to their learning