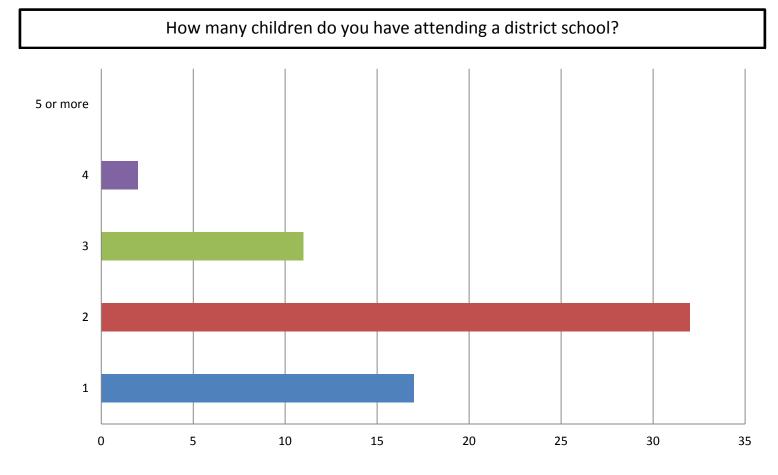

### Basic Information on GH Parents Who Took the Elementary Parent Climate Survey