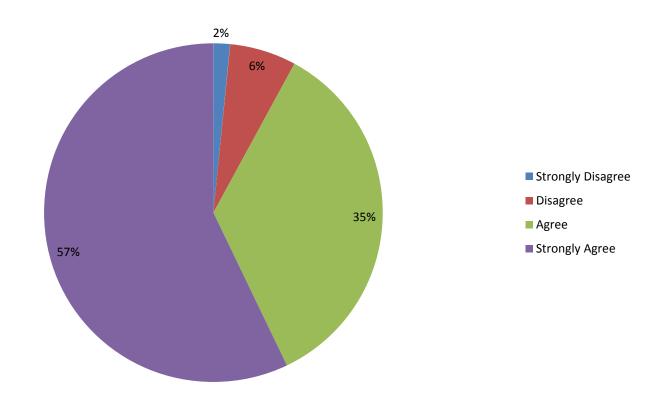

#### How GH Parents Feel About School Leadership

The building principal creates a positive climate for students