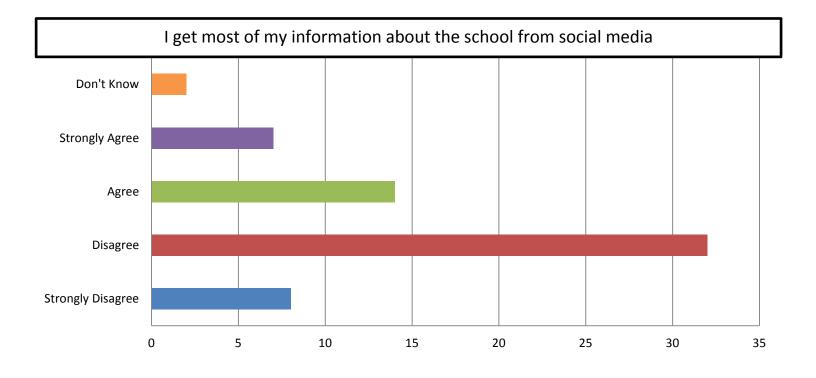

#### How GH Parents Feel Broadly About Gill Hall Elementary

What are the best ways for the school to communicate with you about your child's education?