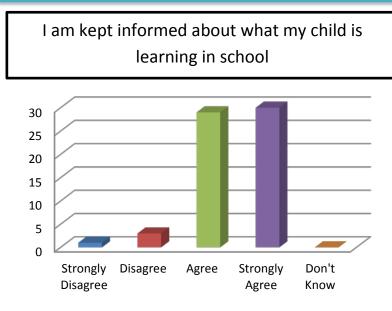

#### Parent Engagement and Communication at GH

I am kept informed about activities like tutoring, after-school programs, student performances, parent workshops, and other events