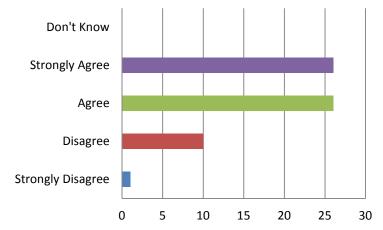

# How GH Parents Feel About the Academic Preparation They are Receiving

Teachers give me useful information about how to help my child do well in school