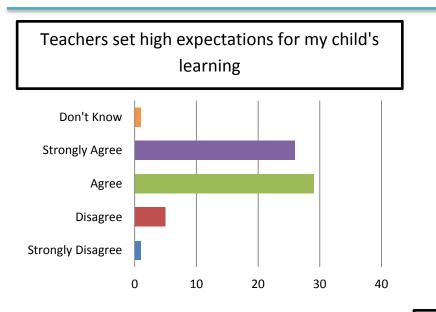

# How GH Parents Feel About the Academic Preparation Their Students are Receiving

My child is being prepared to do well in the next grade level

My child is receiving effective instruction targeted to his/her individual needs