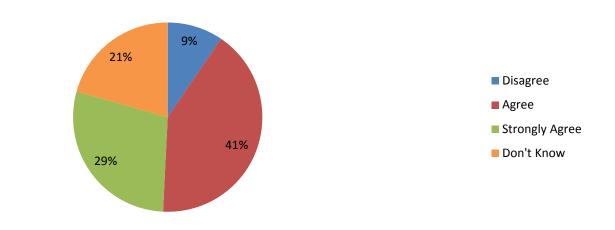

#### Discipline is enforced in a fair and consistent manner at my child's school