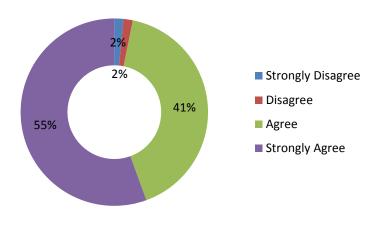

#### Discipline is enforced in a fair and consistent manner at my child's school