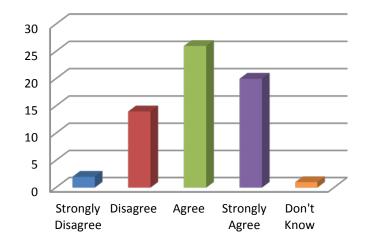

# How GH Parents Feel About the Academic Preparation Their Students are Receiving

My child is being prepared to do well in the next grade level

My child is receiving effective instruction targeted to his/her individual needs