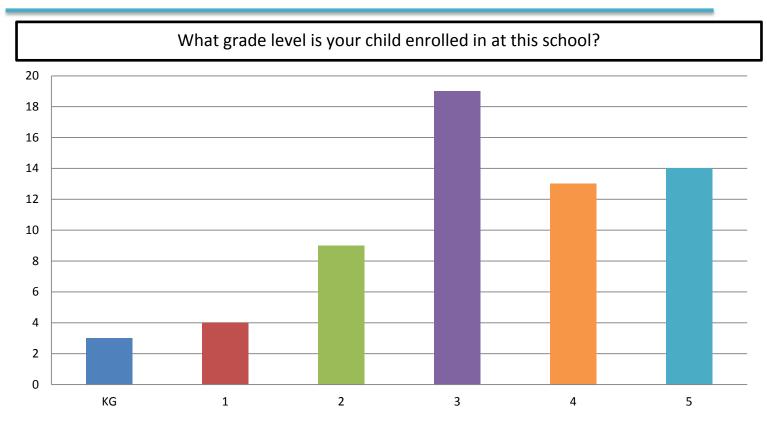

### Basic Information on GH Parents Who Took the Elementary Parent Climate Survey