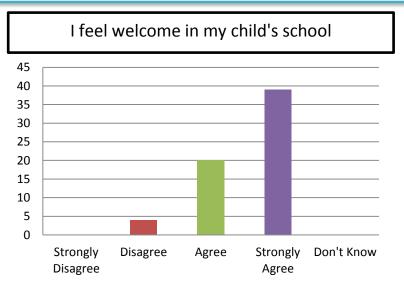

# How GH Parents Feel About Support Offered by the School

I feel that my child's school is student centered and truly focused on doing what is best for kids