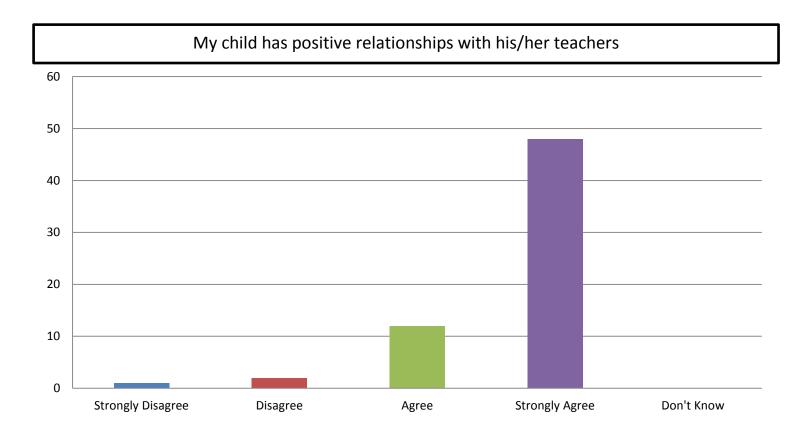

# How GH Parents Feel About Support Offered by the School

I feel that my child's school is student centered and truly focused on doing what is best for kids