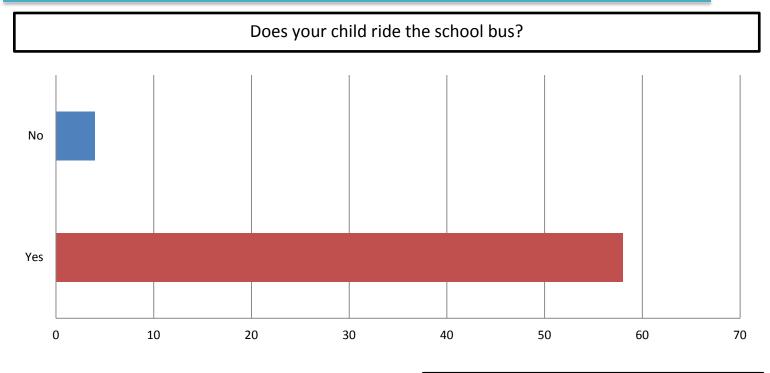

informed about my child's behavior



#### Parent Engagement and Communication at GH







I am kept informed about activities like tutoring, after-school programs, student performances, parent workshops, and other events





# How GH Parents Feel About School Safety and Discipline



#### Discipline is enforced in a fair and consistent manner at my child's school





# How GH Parents Feel About School Safety and Discipline



## How GH Parents Feel About School Safety and Discipline





#### How GH Parents Feel About School Operations





My child's school seems to be run in an orderly and efficient yet student-centered manner



#### How GH Parents Feel About School Operations







#### How GH Parents Feel About School Operations



#### How GH Parents Feel About School Bussing



#### My child is safe when riding the school







### What GH Parents See as the Most Important Educational Programs