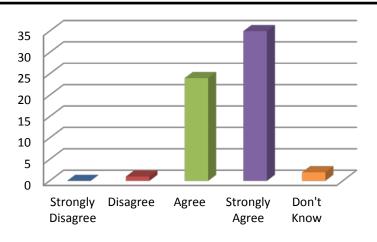

# How GH Parents Feel About Support Offered by the School

I feel that my child's school is student centered and truly focused on doing what is best for kids