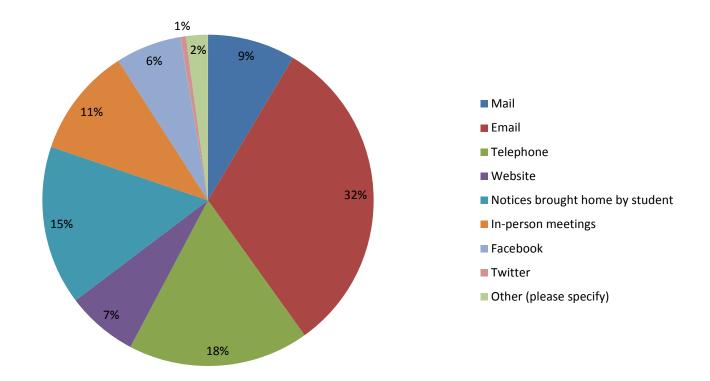

#### How GH Parents Feel Broadly About Gill Hall Elementary

What are the best ways for the school to communicate with you about your child's education?