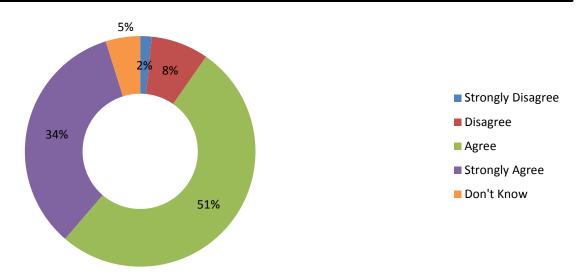

### How GH Parents View the Communication Between Them and School Leadership

When I have had an issue or a concern to discuss with a school administrator, he or she was available to talk to me

When I have had an issue or a concern to discuss with a school administrator, he or she was courteous and listened to my concerns