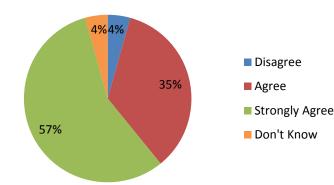

### How GH Parents View the Communication Between Them and School Leadership

When I have had an issue or a concern to discuss with a school administrator, he or she responded to my concerns in a professional manner, whether or not he or she agreed with my views