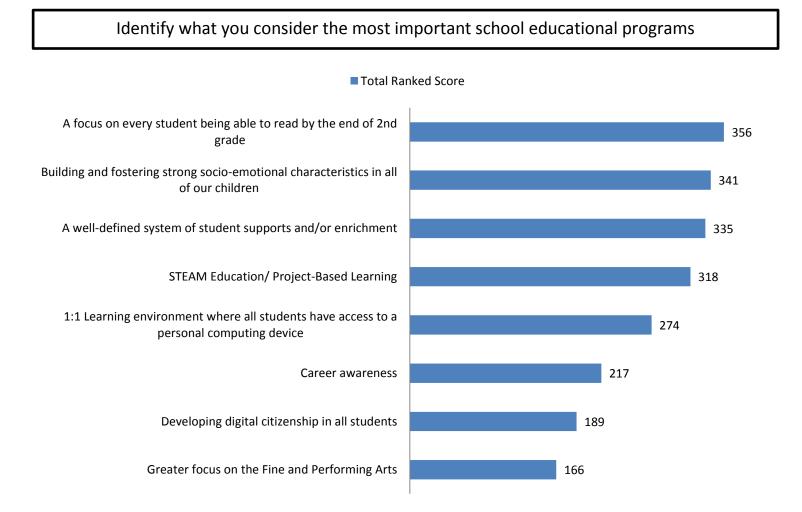

vities like tutoring, after-school programs, student performances, parent workshops, and other events





# How GH Parents Feel About School Safety and Discipline



#### Discipline is enforced in a fair and consistent manner at my child's school





# How GH Parents Feel About School Safety and Discipline



## How GH Parents Feel About School Safety and Discipline





#### How GH Parents Feel About School Operations





My child's school seems to be run in an orderly and efficient yet student-centered manner



#### How GH Parents Feel About School Operations







#### How GH Parents Feel About School Operations



#### How GH Parents Feel About School Bussing



#### My child is safe when riding the school







### What GH Parents See as the Most Important Educational Programs