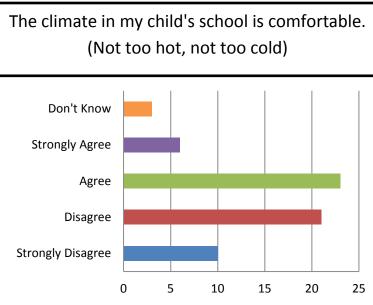

#### How GH Parents Feel About School Operations

My child's school seems to be run in an orderly and efficient yet student-centered manner