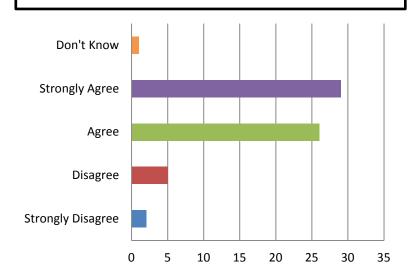

#### How GH Parents Feel About School Leadership

The building principal creates a positive climate for students