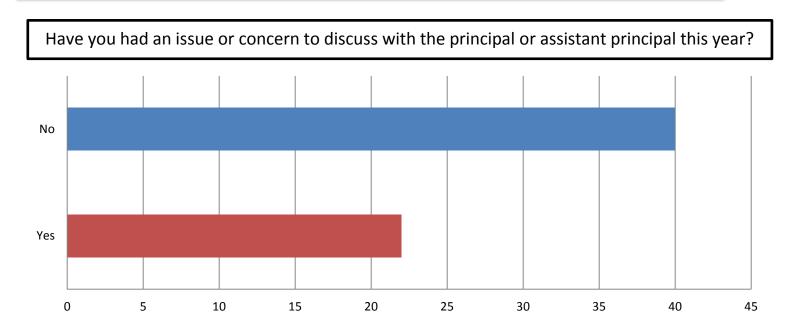

### How GH Parents View the Communication Between Them and School Leadership

When I have had an issue or a concern to discuss with a school administrator, he or she was available to talk to me

When I have had an issue or a concern to discuss with a school administrator, he or she was courteous and listened to my concerns