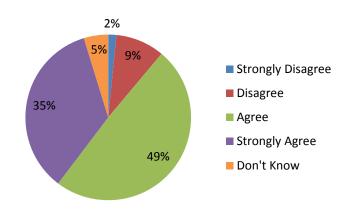

### How GH Parents Feel About the Academic Preparation Their Students are Receiving

quizzes helps my child to learn